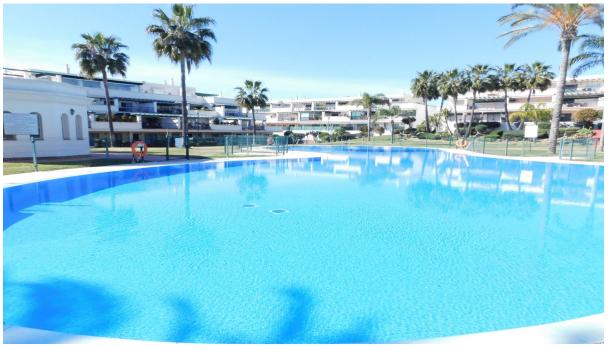

## Short Term Rental - Apartment - Puerto Banús 750€ / Week

www.arbatestates.com +34 606 84 36 45 +34 602 51 80 97 info@arbatestates.com

Ref.-ID: R4994008

**Puerto Banús** 

**Apartment** 

2

105 m2

Ground floor apartment located within a very popular development by the outskirts of Puerto Banus, within easy walking distance to Puerto Banus Marina (10 minutes, 1.8km) and to the famous Mistral Beach Very Modern high standard property consists of two bedrooms, two bathrooms, lounge/dining room, fully fitted kitchen, plus a very spacious and very sunny west facing terrace. The property has air conditioning hot and cold, plus marble flooring throughout, a private parking space and is within very easy walking distance of all basic amenities. The development also has stunning open gardens and a great swimming pool. A perfect property for anyone wanting easy walking distance to everything

Fully Furnished

Condition

Excellent

Kitchen

Fully Fitted
Partially Fitted

Pool

Communal

Garden