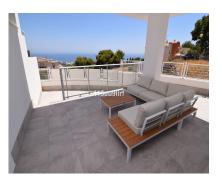

125 m2

Situated just outside the center of the white village of Benalmádena Pueblo, this spacious luxury apartment offers peace and tranquility but is still close to the village with plenty of shops, bars and restaurants. It consists of an open plan kitchen/living/dining room, the en suite master bedroom and two more bedrooms sharing a second bathroom. Additionally there is a large partially covered front terrace with panoramic sea views and a small patio at the back. Underground parking space for two cars. The complex is well maintained and guests have free access to the pool and gym. Air conditioning hot & cold, high speed internet, wifi. From the apartment it takes less than 10 minutes to walk to the village and to the bus stop (to Malaga, Torremolinos, Puerto Marina and Mijas Pueblo). Prices from 1400 \( \sqrt{week} \) in low season up to 2100 \( \sqrt{week} \) in peak season. Please enquire for shorter or longer stays. RTA: VUT/MA/56511