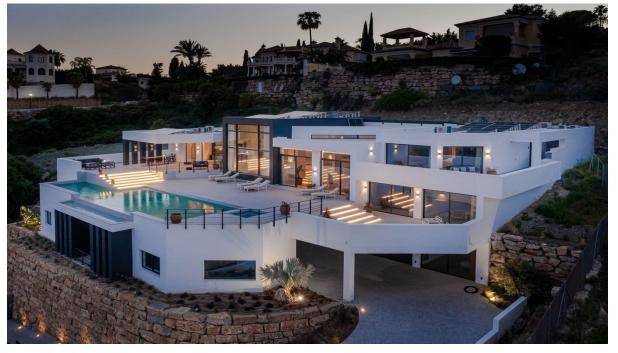

## Short Term Rental - House - Benahavís 22.300€ / Week

www.arbatestates.com +34 606 84 36 45 +34 602 51 80 97 info@arbatestates.com

Ref.-ID: R4070713

**Benahavís** 

1400 m2

2800 m2

House

Totally new villa with spectacular panoramic views over the golf course, the Mediterranean Sea, the mountains, Gibraltar and the African continent. With a plot of 2800 m2, a total area of 1400m2, spacious terraces and includes 6 bedrooms, 6 bathrooms, a spacious living room, an open plan kitchen equipped with the highest quality furniture and appliances, spectacular swimming pool, private garden and large basement. In total, the villa can accommodate up to 12 people (+3) in 6 luxurious bedrooms, all with en-suite bathrooms and wardrobes. The large master bedroom of 130 m2 also has an outdoor shower and a private terrace. The large swimming pool offers 20 meters of swimming lines. Next to the pool you can enjoy a smaller heated pool with amazing views. There is also a private spa with sauna, Moroccan inspired steam bath, ice water pool and a large gym with sea and mountain views. There is enough space for 6 cars in the private garage and in the shared car park. The property is located 10 minutes from Puerto Banus, 5 minutes from Benahavis town, Paraiso Alto has 2 great golf courses and is 5 minutes from Villa Padierna.