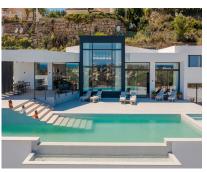

## Short Term Rental - House - Benahavís 22.300€ / Week

www.arbatestates.com +34 606 84 36 45 +34 602 51 80 97 info@arbatestates.com

Ref.-ID: R4070713

**Benahavís** 

1400 m2

2800 m2

House

Totally new villa with spectacular panoramic views over the golf course, the Mediterranean Sea, the mountains, Gibraltar and the African continent. With a plot of 2800 m2, a total area of 1400m2, spacious terraces and includes 6 bedrooms, 6 bathrooms, a spacious living room, an open plan kitchen equipped with the highest quality furniture and appliances, spectacular swimming pool, private garden and large basement. In total, the villa can accommodate up to 12 people (+3) in 6 luxurious bedrooms, all with en-suite bathrooms and wardrobes. The large master bedroom of 130 m2 also has an outdoor shower and a private terrace. The large swimming pool offers 20 meters of swimming lines. Next to the pool you can enjoy a smaller heated pool with amazing views. There is also a private spa with sauna, Moroccan inspired steam bath, ice water pool and a large gym with sea and mountain views. There is enough space for 6 cars in the private garage and in the shared car park. The property is located 10 minutes from Puerto Banus, 5 minutes from Benahavis town, Paraiso Alto has 2 great golf courses and is 5 minutes from Villa Padierna.