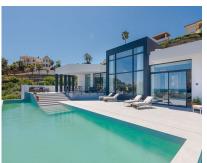

## Short Term Rental - House - Benahavís 22.300€ / Week

www.arbatestates.com +34 606 84 36 45 +34 602 51 80 97 info@arbatestates.com

Ref.-ID: R4070713

**Benahavís** 

1400 m2

2800 m2

House

Totally new villa with spectacular panoramic views over the golf course, the Mediterranean Sea, the mountains, Gibraltar and the African continent. With a plot of 2800 m2, a total area of 1400m2, spacious terraces and includes 6 bedrooms, 6 bathrooms, a spacious living room, an open plan kitchen equipped with the highest quality furniture and appliances, spectacular swimming pool, private garden and large basement. In total, the villa can accommodate up to 12 people (+3) in 6 luxurious bedrooms, all with en-suite bathrooms and wardrobes. The large master bedroom of 130 m2 also has an outdoor shower and a private terrace. The large swimming pool offers 20 meters of swimming lines. Next to the pool you can enjoy a smaller heated pool with amazing views. There is also a private spa with sauna, Moroccan inspired steam bath, ice water pool and a large gym with sea and mountain views. There is enough space for 6 cars in the private garage and in the shared car park. The property is located 10 minutes from Puerto Banus, 5 minutes from Benahavis town, Paraiso Alto has 2 great golf courses and is 5 minutes from Villa Padierna.