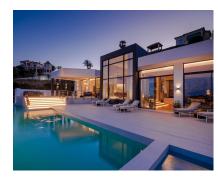

## Short Term Rental - House - Benahavís 22.300€ / Week

www.arbatestates.com +34 606 84 36 45 +34 602 51 80 97 info@arbatestates.com

Ref.-ID: R4070713

**Benahavís** 

1400 m2

2800 m2

House

Totally new villa with spectacular panoramic views over the golf course, the Mediterranean Sea, the mountains, Gibraltar and the African continent. With a plot of 2800 m2, a total area of 1400m2, spacious terraces and includes 6 bedrooms, 6 bathrooms, a spacious living room, an open plan kitchen equipped with the highest quality furniture and appliances, spectacular swimming pool, private garden and large basement. In total, the villa can accommodate up to 12 people (+3) in 6 luxurious bedrooms, all with en-suite bathrooms and wardrobes. The large master bedroom of 130 m2 also has an outdoor shower and a private terrace. The large swimming pool offers 20 meters of swimming lines. Next to the pool you can enjoy a smaller heated pool with amazing views. There is also a private spa with sauna, Moroccan inspired steam bath, ice water pool and a large gym with sea and mountain views. There is enough space for 6 cars in the private garage and in the shared car park. The property is located 10 minutes from Puerto Banus, 5 minutes from Benahavis town, Paraiso Alto has 2 great golf courses and is 5 minutes from Villa Padierna.