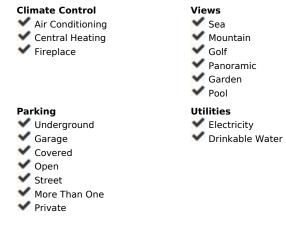

## Short Term Rental - House - Benahavís 22.300€ / Week

www.arbatestates.com +34 606 84 36 45 +34 602 51 80 97 info@arbatestates.com

Ref.-ID: R4070713

**Benahavís** 

1400 m2

2800 m2

House

Totally new villa with spectacular panoramic views over the golf course, the Mediterranean Sea, the mountains, Gibraltar and the African continent. With a plot of 2800 m2, a total area of 1400m2, spacious terraces and includes 6 bedrooms, 6 bathrooms, a spacious living room, an open plan kitchen equipped with the highest quality furniture and appliances, spectacular swimming pool, private garden and large basement. In total, the villa can accommodate up to 12 people (+3) in 6 luxurious bedrooms, all with en-suite bathrooms and wardrobes. The large master bedroom of 130 m2 also has an outdoor shower and a private terrace. The large swimming pool offers 20 meters of swimming lines. Next to the pool you can enjoy a smaller heated pool with amazing views. There is also a private spa with sauna, Moroccan inspired steam bath, ice water pool and a large gym with sea and mountain views. There is enough space for 6 cars in the private garage and in the shared car park. The property is located 10 minutes from Puerto Banus, 5 minutes from Benahavis town, Paraiso Alto has 2 great golf courses and is 5 minutes from Villa Padierna.

## Setting Orientation Close To Golf South Close To Town Close To Schools Features Furniture Covered Terrace ✓ Fully Furnished Fitted Wardrobes ✓ Private Terrace Solarium **✓** Gym **✓** Sauna Ensuite Bathroom Jacuzzi **✓** Basement Category **✓** Golf ✓ Holiday Homes Luxury