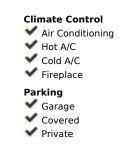

## Setting Orientation Close To Sea South West Close To Schools Urbanisation Features **Furniture** Covered Terrace Fully Furnished Fitted Wardrobes **✓** Optional ✓ Private Terrace Ensuite Bathroom Access for people with reduced mobility Barbeque ✓ Double Glazing Fiber Optic