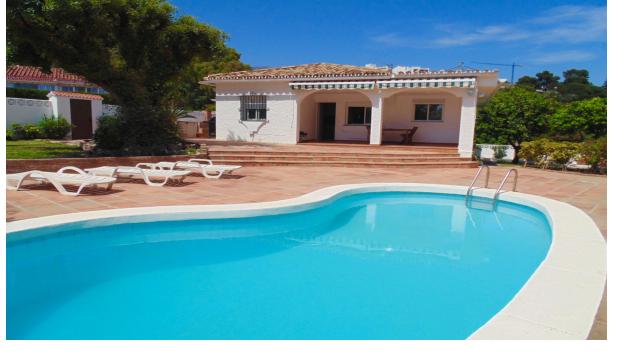

A beautiful detached villa on a corner plot in a very quiet urbanisation just a 5 minute drive to the beach at La Perla and a 15 minute walk to the train station at Torremuelle. The villa boasts a spacious lounge diner with fireplace and a large modern kitchen, and 4 double bedrooms, the master bedroom having its own dressing room and en-suite. The villa is all on one level. The outside areas are mostly paved, apart from a small lawn area with comfy seating. There is a private pool, several lemon trees and plenty of space to soak up the all day sun.

Pool

Condition

Views

Mountain