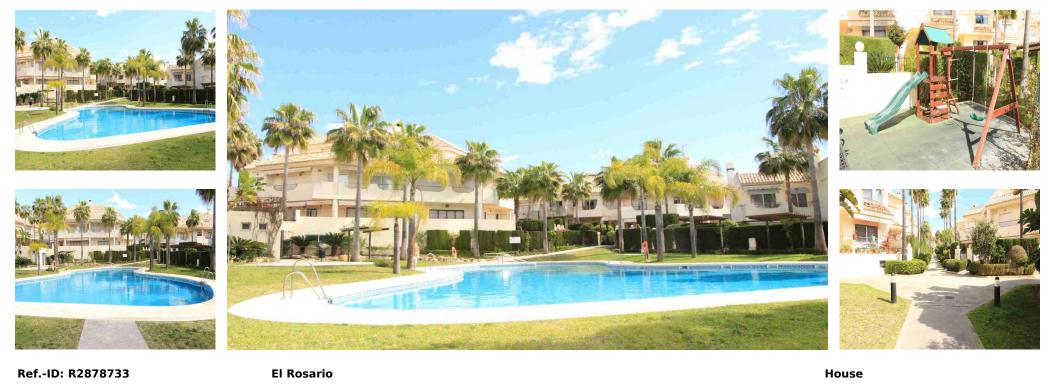

Short Term Rental - House - El Rosario 800€ / Week www.arbatestates.com +34 606 84 36 45 +34 602 51 80 97 info@arbatestates.com

**⊧**∎ı

📕 170 m2

RENTED. A very nice family house conveniently located in a secure beach front community in El Rosario - Las Chapas, minutes away from the centre of Marbella. This is a beautiful well kept community of semidetached houses, each with its own private garage, nice gardens and a large community pool. The property offers 3 bedrooms, 2 bathrooms, a guest toilet, an independent kitchen with a breakfast area and a mansard bedroom with a nice terrace with sea views. The house has got various terraces, patios and a small private garden as well. Air conditioning hot and cold, wifi, marble floors, built in wardrobes makes it a perfect choice for as a holiday home or permanent residence. Price: 1600/ month for long term. Also available for summer period.

| Setting<br>Beachfront<br>Beachside<br>Close To Shops<br>Close To Sea<br>Close To Schools<br>Urbanisation<br>Front Line Beach Complex | Condition<br>Good       | Pool<br>✓ Communal<br>✓ Children`s Pool | Climate Control<br>Air Conditioning<br>Hot A/C<br>Cold A/C | Views<br>Sea<br>Beach<br>Garden<br>Street   | Features<br>Covered Terrace<br>Fitted Wardrobes<br>Private Terrace<br>Satellite TV<br>WiFi<br>Storage Room<br>Utility Room<br>Ensuite Bathroom<br>Barbeque |
|--------------------------------------------------------------------------------------------------------------------------------------|-------------------------|-----------------------------------------|------------------------------------------------------------|---------------------------------------------|------------------------------------------------------------------------------------------------------------------------------------------------------------|
| Furniture<br>✓ Fully Furnished                                                                                                       | Kitchen<br>Fully Fitted | Garden<br>Communal<br>Private           | Security<br>Gated Complex                                  | Parking<br>Underground<br>Garage<br>Private | Utilities Electricity                                                                                                                                      |
| Category                                                                                                                             |                         |                                         |                                                            |                                             |                                                                                                                                                            |