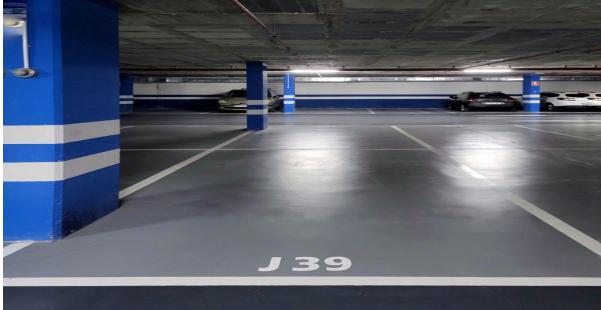

## Sales - Commercial - Marbella **65.000€**

www.arbatestates.com +34 606 84 36 45 +34 602 51 80 97 info@arbatestates.com

Ref.-ID: R5119837

Community: 288 EUR / year IBI: 29 EUR / year

13 m2

This underground parking space is located in the Francisco Norte Playa INDIGO car park complex, situated in the center of Marbella. It is ideal for a resident looking for secure and convenient parking in the heart of the city. The parking space is on level -2 which is only for owners, not public access. It has a maximum height of 1.9 meters and is accessible 24 hours a day, offering ideal flexibility to meet your needs. With services such as restrooms and an automatic car wash, this parking facility meets the expectations of users looking for comfort and convenience. Thanks to its strategic location, the Francisco Norte Playa INDIGO car park is close to several points of interest (POI). You can reach the famous Marbella Beach in just 5 minutes on foot, a must-see place to enjoy the sun and water activities. Marbella's old town, a historic area filled with charming shops and authentic restaurants, is also just a 7-minute walk away. Perfect for lovers of culture and local cuisine! In terms of public transportation, users will appreciate having quick access to the nearest stations. The Avenida del Mar bus station, which connects to the main lines of the urban network, is located just a 3-minute walk away. This easy access to transportation makes the Francisco Norte Playa INDIGO car park ideal for stress-free travel around the city. Why choose this parking lot? This location offers high-quality services and security that suit everyone's needs. Whether you're on vacation, a business trip, or simply looking for convenient parking for the day, this parking space is designed to meet your expectations. Here you have the best parking option in the Marbella center, especially if you are looking for parking near the beach and the city center. Community fees: 24 euros per month IBI fees: 29 euros per month Parking Space: 13m²