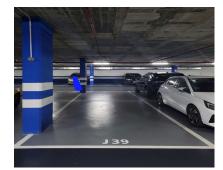

## Sales - Commercial - Marbella **65.000€**

www.arbatestates.com +34 606 84 36 45 +34 602 51 80 97 info@arbatestates.com

Ref.-ID: R5119837

Community: 288 EUR / year IBI: 29 EUR / year

13 m2

This underground parking space is located in the Francisco Norte Playa INDIGO car park complex, situated in the center of Marbella. It is ideal for a resident looking for secure and convenient parking in the heart of the city. The parking space is on level -2 which is only for owners, not public access. It has a maximum height of 1.9 meters and is accessible 24 hours a day, offering ideal flexibility to meet your needs. With services such as restrooms and an automatic car wash, this parking facility meets the expectations of users looking for comfort and convenience. Thanks to its strategic location, the Francisco Norte Playa INDIGO car park is close to several points of interest (POI). You can reach the famous Marbella Beach in just 5 minutes on foot, a must-see place to enjoy the sun and water activities. Marbella's old town, a historic area filled with charming shops and authentic restaurants, is also just a 7-minute walk away. Perfect for lovers of culture and local cuisine! In terms of public transportation, users will appreciate having quick access to the nearest stations. The Avenida del Mar bus station, which connects to the main lines of the urban network, is located just a 3-minute walk away. This easy access to transportation makes the Francisco Norte Playa INDIGO car park ideal for stress-free travel around the city. Why choose this parking lot? This location offers high-quality services and security that suit everyone's needs. Whether you're on vacation, a business trip, or simply looking for convenient parking for the day, this parking space is designed to meet your expectations. Here you have the best parking option in the Marbella center, especially if you are looking for parking near the beach and the city center. Community fees: 24 euros per month IBI fees: 29 euros per month Parking Space: 13m²