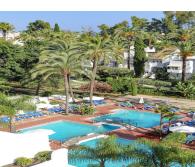

\_

**Apartment** 

180 m2

Very exclusive duplex penthouse, South facing, consisting in 3 bedrooms, 2 bathrooms, fully fitted kitchen and large lounge and dining area with access to a very nice terrace overlooking the fantastic gardens and pool area of the complex. On the upper floor we find an enormous master bedroom with en suit bathroom, large walking wardrobe and office. We also find another very large terrace with bar. garage and storeroom are included.