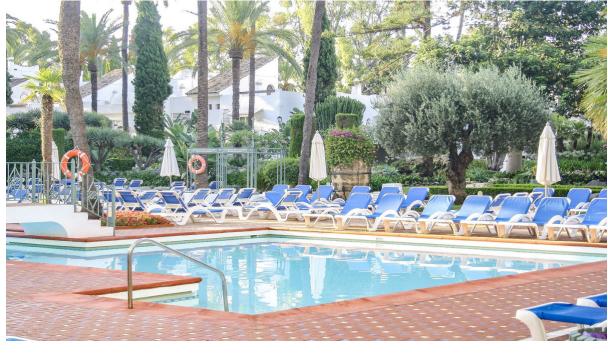

\_

**Apartment** 

180 m2

Very exclusive duplex penthouse, South facing, consisting in 3 bedrooms, 2 bathrooms, fully fitted kitchen and large lounge and dining area with access to a very nice terrace overlooking the fantastic gardens and pool area of the complex. On the upper floor we find an enormous master bedroom with en suit bathroom, large walking wardrobe and office. We also find another very large terrace with bar. garage and storeroom are included.