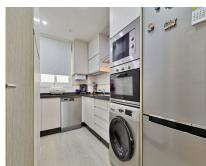

**Apartment** 

108 m<sup>2</sup>

Here it is—just what you were looking for! This bright and welcoming apartment offers the perfect balance between space and comfort. With a built area of 107.99 m<sup>2</sup>, the layout includes an entrance hall, an independent kitchen, a spacious living-dining room with access to a charming covered terrace, three bedrooms, and two full bathrooms—providing a functional and well-distributed home. It also includes a parking space and storage room, adding extra convenience and storage capacity. Set in a modern residential environment, the apartment is part of a community featuring shared spaces designed for the enjoyment of both adults and children—an ideal setting for those seeking peace, security, and quality of life in a well-maintained and pleasant atmosphere. Its excellent location allows easy access to all essential services: supermarkets, schools, restaurants, and sports areas. Additionally, it's just a 10-minute walk from the train station, providing convenient connections to Málaga, the airport, and the entire Costa del Sol. A perfect home for those who value comfort, space, and a strategic location. Don't miss the chance to visit! The Abbreviated Information Document is at your disposal. Costs: Taxes (ITP or VAT+AID) + notary and land registry fees.