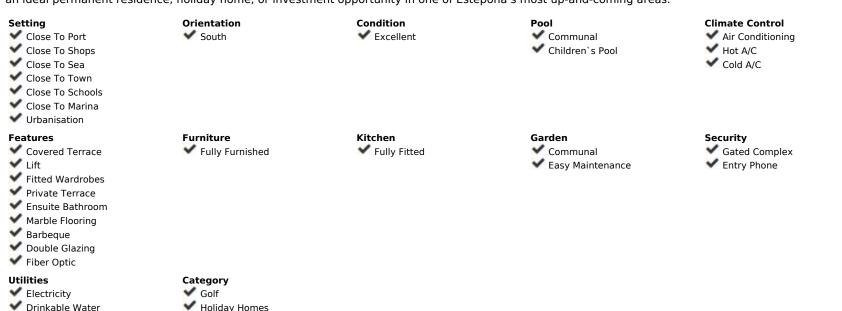

## Sales - Apartment - Estepona 249.000€

www.arbatestates.com +34 606 84 36 45 +34 602 51 80 97 info@arbatestates.com

Estepona

IBI: 124 EUR / year

Rubbish: 81 EUR / year

116 m2

**Apartment** 

Frontline Golf | Panoramic Views | Elevated Ground Floor Apartment - Villa Borghese, Valle Romano Set within the prestigious urbanisation of Villa Borghese in Valle Romano, Estepona, this elevated ground floor apartment boasts uninterrupted frontline views over the Valle Romano Golf Course, stretching all the way to the Mediterranean Sea, with Gibraltar and the coast of Morocco visible on the horizon. Perfectly south-facing, the property is drenched in natural sunlight from morning until evening, creating a bright, welcoming atmosphere throughout. The apartment features a well-designed layout, offering a separate fully fitted kitchen with a covered laundry and scullery area, ideal for day-to-day functionality. The spacious lounge opens up to an adjacent dining area, both enjoying expansive windows framing golf course views. From the living area, step directly onto a large semi-covered terrace, ideal for al fresco dining, lounging, and entertaining with sunbeds and a designated BBQ area. A central hallway leads to a guest bathroom with shower, a comfortable guest bedroom, and a generous master suite complete with built-in wardrobes, ensuite bathroom, and direct terrace access via sliding doors—perfect for waking up to the serene views. Additional features include a private underground parking space conveniently located near the lift, with ample space to create a storage unit if desired. Valle Romano is a highly desirable residential and golfing community, offering a clubhouse with a full-service restaurant, casual snack bar, and pro shop. Just a short drive away, you'll find a large commercial area in La Gaspara with shops and amenities, while the new International Hospital of Estepona is less than 5 minutes away. For golf lovers, Azata Golf and Estepona Golf are nearby, while beachgoers will appreciate being under 10 minutes from Playa El Cristo, Estepona Marina, and the lively town promenade. This is an ideal permanent residence, holiday home, or investment opportunity in one of Estepona's most up-and-coming a