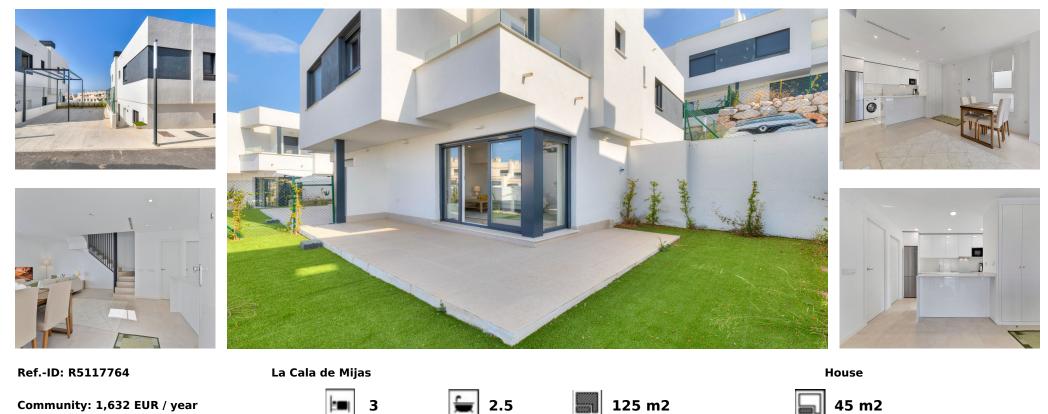

Sales - House - La Cala de Mijas 698.000€ www.arbatestates.com +34 606 84 36 45 +34 602 51 80 97 info@arbatestates.com

Discover your dream home in beautiful La Cala de Mijas. This charming, newly finished property is built on two floors and features, on the entrance floor; spacious living/dining area, open plan fully fitted kitchen, technical room, cloak room and terrace with private garden area. The first floor has 3 bedrooms, 2 bathrooms and a terrace with lovely sea views. Parking space right outside the front door. Cala Serena Village consists of semi-detached villas and townhouses and is located at a short walking distance from all local shops, restaurants and the beautiful beach of La Cala. The community areas provide a large swimming pool with surrounding sun bathing area, spa with jacuzzi, sauna and turkish bath. There is also a well equipped gym and a co-working space where you can work or organize private events.