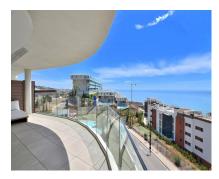

Rubbish: 80 EUR / year

148 m<sup>2</sup>

Unique property with AMAZING SEA VIEWS located in the lower area of El Higuerón (Fuengirola). PRIME LOCATION at only 400 mts from the beach and 250 mts from Carvajal train station. Modern CORNER APARTMENT with LARGE SOUTHWEST FACING TERRACE of 50 m2. Brand new building completed in 2019. Exclusive complex of only 80 properties with 2 communal pools, gym, spa with sauna, Turkish bath and jacuzzi, surveillance cameras and security. 2 UNDERGROUND PARKINGS + STORAGE included in the price. High standard property with all kind of details as UNDERFLOOR HEATING (in the whole property), aerothermal, double glazed windows, automatic curtains, air conditioning (hot / cold) in all rooms and community solar panels for hot water. The distribution is as follows: Hall, spacious lounge with open plan kitchen and access to the terrace, master bedroom with en suite bathroom and access to the terrace before mentioned. Back to the hall, 2nd bedroom, bathroom and 3rd bedroom. Total size: 148 m2, Useful area: 134 m2 (84 m2 of apartment + 50 m2 of terrace). Floor: 2nd. Community fees: 256 [/month. IBI tax: 619 [/year. Rubbish tax: 80 [/year. Orientation: Southwest. Year of construction: 2019. \*Distances: -Train station: 250 mts. -Beach: 400 mts. -Restaurants and shops: 400 mts. -Shopping center: 1.7 km. -Airport: 19.2 km.