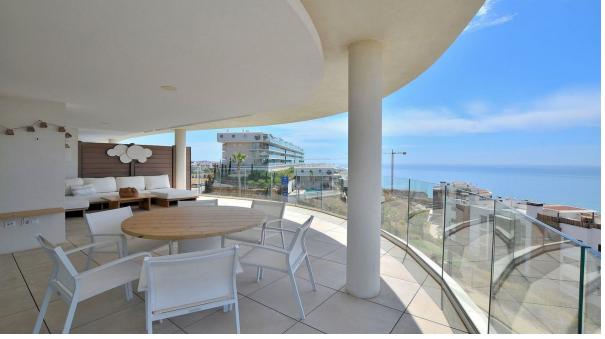

Rubbish: 80 EUR / year

148 m<sup>2</sup>

Unique property with AMAZING SEA VIEWS located in the lower area of El Higuerón (Fuengirola). PRIME LOCATION at only 400 mts from the beach and 250 mts from Carvajal train station. Modern CORNER APARTMENT with LARGE SOUTHWEST FACING TERRACE of 50 m2. Brand new building completed in 2019. Exclusive complex of only 80 properties with 2 communal pools, gym, spa with sauna, Turkish bath and jacuzzi, surveillance cameras and security. 2 UNDERGROUND PARKINGS + STORAGE included in the price. High standard property with all kind of details as UNDERFLOOR HEATING (in the whole property), aerothermal, double glazed windows, automatic curtains, air conditioning (hot / cold) in all rooms and community solar panels for hot water. The distribution is as follows: Hall, spacious lounge with open plan kitchen and access to the terrace, master bedroom with en suite bathroom and access to the terrace before mentioned. Back to the hall, 2nd bedroom, bathroom and 3rd bedroom. Total size: 148 m2, Useful area: 134 m2 (84 m2 of apartment + 50 m2 of terrace). Floor: 2nd. Community fees: 256 [/month. IBI tax: 619 [/year. Rubbish tax: 80 [/year. Orientation: Southwest. Year of construction: 2019. \*Distances: -Train station: 250 mts. -Beach: 400 mts. -Restaurants and shops: 400 mts. -Shopping center: 1.7 km. -Airport: 19.2 km.