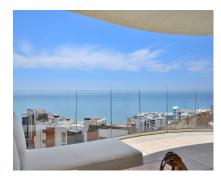

Rubbish: 80 EUR / year

148 m<sup>2</sup>

Unique property with AMAZING SEA VIEWS located in the lower area of El Higuerón (Fuengirola). PRIME LOCATION at only 400 mts from the beach and 250 mts from Carvajal train station. Modern CORNER APARTMENT with LARGE SOUTHWEST FACING TERRACE of 50 m2. Brand new building completed in 2019. Exclusive complex of only 80 properties with 2 communal pools, gym, spa with sauna, Turkish bath and jacuzzi, surveillance cameras and security. 2 UNDERGROUND PARKINGS + STORAGE included in the price. High standard property with all kind of details as UNDERFLOOR HEATING (in the whole property), aerothermal, double glazed windows, automatic curtains, air conditioning (hot / cold) in all rooms and community solar panels for hot water. The distribution is as follows: Hall, spacious lounge with open plan kitchen and access to the terrace, master bedroom with en suite bathroom and access to the terrace before mentioned. Back to the hall, 2nd bedroom, bathroom and 3rd bedroom. Total size: 148 m2, Useful area: 134 m2 (84 m2 of apartment + 50 m2 of terrace). Floor: 2nd. Community fees: 256 [/month. IBI tax: 619 [/year. Rubbish tax: 80 [/year. Orientation: Southwest. Year of construction: 2019. \*Distances: -Train station: 250 mts. -Beach: 400 mts. -Restaurants and shops: 400 mts. -Shopping center: 1.7 km. -Airport: 19.2 km.