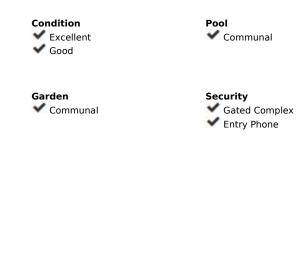

## Setting Orientation **Beachside** South West Close To Shops Close To Sea Close To Town Kitchen Features Covered Terrace Fully Fitted Lift Fitted Wardrobes ✓ Near Transport ✓ Private Terrace **✓** Gym Sauna ✓ Storage Room Ensuite Bathroom Access for people with reduced mobility Jacuzzi ✓ Double Glazing