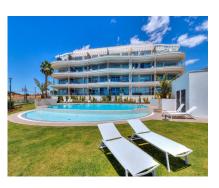

Rubbish: 80 EUR / year

148 m<sup>2</sup>

Unique property with AMAZING SEA VIEWS located in the lower area of El Higuerón (Fuengirola). PRIME LOCATION at only 400 mts from the beach and 250 mts from Carvajal train station. Modern CORNER APARTMENT with LARGE SOUTHWEST FACING TERRACE of 50 m2. Brand new building completed in 2019. Exclusive complex of only 80 properties with 2 communal pools, gym, spa with sauna, Turkish bath and jacuzzi, surveillance cameras and security. 2 UNDERGROUND PARKINGS + STORAGE included in the price. High standard property with all kind of details as UNDERFLOOR HEATING (in the whole property), aerothermal, double glazed windows, automatic curtains, air conditioning (hot / cold) in all rooms and community solar panels for hot water. The distribution is as follows: Hall, spacious lounge with open plan kitchen and access to the terrace, master bedroom with en suite bathroom and access to the terrace before mentioned. Back to the hall, 2nd bedroom, bathroom and 3rd bedroom. Total size: 148 m2, Useful area: 134 m2 (84 m2 of apartment + 50 m2 of terrace). Floor: 2nd. Community fees: 256 [/month. IBI tax: 619 [/year. Rubbish tax: 80 [/year. Orientation: Southwest. Year of construction: 2019. \*Distances: -Train station: 250 mts. -Beach: 400 mts. -Restaurants and shops: 400 mts. -Shopping center: 1.7 km. -Airport: 19.2 km.