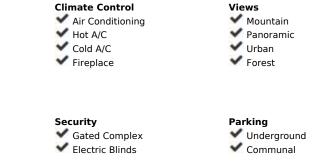

## Setting Orientation Condition Pool **✓** Village East Excellent Communal Close To Golf Recently Refurbished Close To Shops Close To Schools Close To Forest Close To Marina Urbanisation Features Furniture Garden Kitchen Covered Terrace ✓ Optional Fully Fitted Communal **✓** Lift Fitted Wardrobes ✓ Private Terrace ✓ Storage Room Utility Room Ensuite Bathroom ✓ Double Glazing Near Church Fiber Optic Category