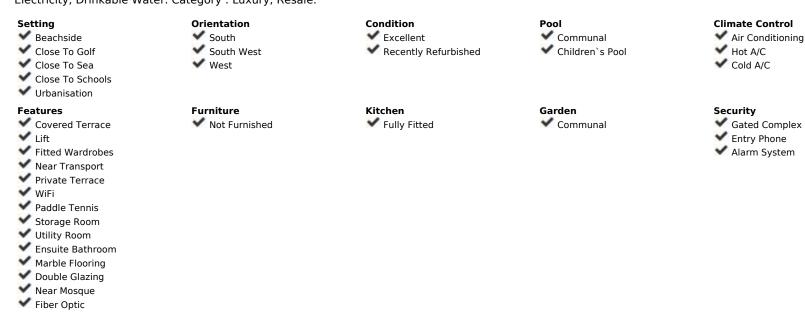

3

205 m2

**Apartment** 

Luxury Duplex Penthouse for Sale in Bahia de Marbella - Exceptional Space, Luxury Fittings, and Unbeatable Location. Walking distance to the beach 500 m. Idealf or residential living or as well for your luxurious holiday trips to Marbella! Discover the quintessence of luxury living in this spectacular duplex penthouse, located in the prestigious area of Bahia de Marbella. This property redefines the concept of spaciousness and sophistication, being an oasis of tranquility in a very quiet and secure residential area. The penthouse stands out for its luxury fittings and meticulous attention to detail in every corner, offering an interior design that combines elegance and comfort. Its generous spaces make it a truly spacious home, ideal for those seeking a superior quality of life. Enjoy the unbeatable convenience of having everything within walking distance: the stunning beach, a varied selection of restaurants, supermarkets, and much more. The apartment comes with 2 garage spaces and a storage. The location is strategic for a full life: Marbella center is just 5 minutes away, the glamorous Puerto Banús 10 minutes away, and the airport a comfortable 35-minute drive. The proximity to schools, the availability of public transport, and access to the best beaches in the area, along with the proximity to golf courses, make this property the perfect place for a lifestyle of unparalleled luxury and convenience. This is a unique opportunity to acquire an exceptional duplex penthouse in one of Marbella's most desirable areas, ideal for both permanent residence and a high-level investment. Penthouse Duplex, Bahía de Marbella, Costa del Sol. 3 Bedrooms, 3 Bathrooms, Built 226 m², Terrace 86 m². Setting: Beachside, Close To Golf, Close To Shops, Close To Sea, Close To Schools, Urbanisation. Orientation: South, South West, West. Condition: Excellent, Recently Refurbished. Pool: Children's Pool. Climate Control: Air Conditioning, Hot A/C, Cold A/C. Views: Sea, Panoramic. Features: Fitted Wardrobes, Near Transport, WiFi, Paddle

Views

✓ Sea.

Parking

Underground

❤ Garage

Mountain

Country
Panoramic

Utilities

Electricity

Drinkable Water

Category

Luxurv

Resale