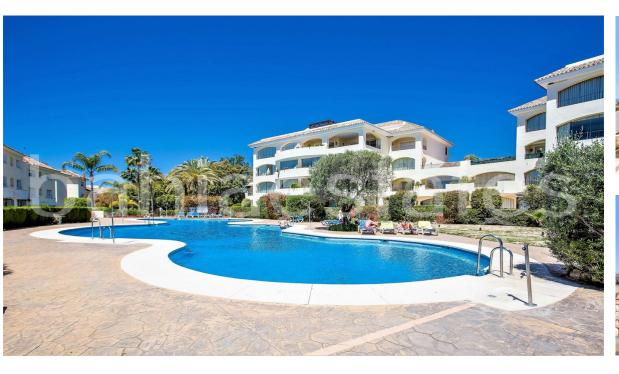

3

205 m2

**Apartment** 

Luxury Duplex Penthouse for Sale in Bahia de Marbella - Exceptional Space, Luxury Fittings, and Unbeatable Location. Walking distance to the beach 500 m. Idealf or residential living or as well for your luxurious holiday trips to Marbella! Discover the quintessence of luxury living in this spectacular duplex penthouse, located in the prestigious area of Bahia de Marbella. This property redefines the concept of spaciousness and sophistication, being an oasis of tranquility in a very quiet and secure residential area. The penthouse stands out for its luxury fittings and meticulous attention to detail in every corner, offering an interior design that combines elegance and comfort. Its generous spaces make it a truly spacious home, ideal for those seeking a superior quality of life. Enjoy the unbeatable convenience of having everything within walking distance: the stunning beach, a varied selection of restaurants, supermarkets, and much more. The apartment comes with 2 garage spaces and a storage. The location is strategic for a full life: Marbella center is just 5 minutes away, the glamorous Puerto Banús 10 minutes away, and the airport a comfortable 35-minute drive. The proximity to schools, the availability of public transport, and access to the best beaches in the area, along with the proximity to golf courses, make this property the perfect place for a lifestyle of unparalleled luxury and convenience. This is a unique opportunity to acquire an exceptional duplex penthouse in one of Marbella's most desirable areas, ideal for both permanent residence and a high-level investment. Penthouse Duplex, Bahía de Marbella, Costa del Sol. 3 Bedrooms, 3 Bathrooms, Built 226 m², Terrace 86 m². Setting: Beachside, Close To Golf, Close To Shops, Close To Sea, Close To Schools, Urbanisation. Orientation: South, South West, West. Condition: Excellent, Recently Refurbished. Pool: Children's Pool. Climate Control: Air Conditioning, Hot A/C, Cold A/C. Views: Sea, Panoramic. Features: Fitted Wardrobes, Near Transport, WiFi, Paddle