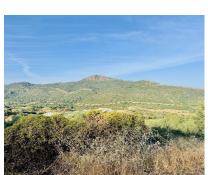

Sales - Plot - Benahavís 279.000€ www.arbatestates.com +34 606 84 36 45 +34 602 51 80 97 info@arbatestates.com

Plot

Ref.-ID: R5110654 Benahavís

2053 m2

Two neighboring plots are for sale: the first measuring 2,237.5 m² priced at [349,000, and the second 2,053 m² priced at [279,000. Both are located in the exclusive, gated, and 24-hour secured community of Monte Mayor, in the municipality of Benahavís. The first plot is an ideal place to build a private villa surrounded by nature with breathtaking views of the pine forest and mountains. It has easy asphalt road access and is just 15 minutes from the Costa del Sol coastline, close to Estepona and Puerto Banús beaches. Monte Mayor is known for its privacy, high-quality infrastructure, manicured green areas, and a cozy café inside the community. Additionally, just minutes away are three prestigious golf courses: Marbella Club Golf Resort, Villa Padierna Golf Club, and Los Flamingos Golf, perfect for lovers of premium leisure and active lifestyles. All essential amenities are reachable within 10-15 minutes: international schools, supermarkets, clinics, restaurants, and sports centers. The plots can be purchased together — to create one large estate or two separate villas. This northwest-facing plot is the coolest and most comfortable during the summer months (~30 °C), offering reduced heat exposure, pleasant night temperatures, and excellent natural ventilation. Ideal for those sensitive to high heat or with hypertension. Compared to other orientations, it stays significantly cooler due to limited direct sunlight. This is a unique opportunity to develop a residential project in a peaceful and secure location with all the benefits of life close to the sea, nature, and elite infrastructure