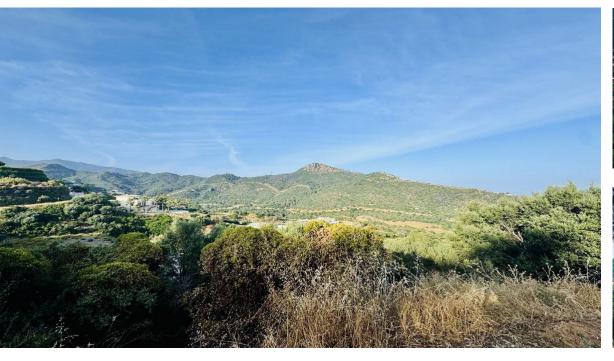

Sales - Plot - Benahavís 279.000€ www.arbatestates.com +34 606 84 36 45 +34 602 51 80 97 info@arbatestates.com

Plot

Ref.-ID: R5110654 Benahavís

2053 m2

Two neighboring plots are for sale: the first measuring 2,237.5 m² priced at [349,000, and the second 2,053 m² priced at [279,000. Both are located in the exclusive, gated, and 24-hour secured community of Monte Mayor, in the municipality of Benahavís. The first plot is an ideal place to build a private villa surrounded by nature with breathtaking views of the pine forest and mountains. It has easy asphalt road access and is just 15 minutes from the Costa del Sol coastline, close to Estepona and Puerto Banús beaches. Monte Mayor is known for its privacy, high-quality infrastructure, manicured green areas, and a cozy café inside the community. Additionally, just minutes away are three prestigious golf courses: Marbella Club Golf Resort, Villa Padierna Golf Club, and Los Flamingos Golf, perfect for lovers of premium leisure and active lifestyles. All essential amenities are reachable within 10-15 minutes: international schools, supermarkets, clinics, restaurants, and sports centers. The plots can be purchased together — to create one large estate or two separate villas. This northwest-facing plot is the coolest and most comfortable during the summer months (~30 °C), offering reduced heat exposure, pleasant night temperatures, and excellent natural ventilation. Ideal for those sensitive to high heat or with hypertension. Compared to other orientations, it stays significantly cooler due to limited direct sunlight. This is a unique opportunity to develop a residential project in a peaceful and secure location with all the benefits of life close to the sea, nature, and elite infrastructure