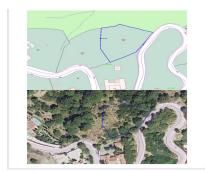

Sales - Plot - Benahavís 279.000€ www.arbatestates.com +34 606 84 36 45 +34 602 51 80 97 info@arbatestates.com

Plot

Ref.-ID: R5110654 Benahavís

2053 m2

Two neighboring plots are for sale: the first measuring 2,237.5 m² priced at [349,000, and the second 2,053 m² priced at [279,000. Both are located in the exclusive, gated, and 24-hour secured community of Monte Mayor, in the municipality of Benahavís. The first plot is an ideal place to build a private villa surrounded by nature with breathtaking views of the pine forest and mountains. It has easy asphalt road access and is just 15 minutes from the Costa del Sol coastline, close to Estepona and Puerto Banús beaches. Monte Mayor is known for its privacy, high-quality infrastructure, manicured green areas, and a cozy café inside the community. Additionally, just minutes away are three prestigious golf courses: Marbella Club Golf Resort, Villa Padierna Golf Club, and Los Flamingos Golf, perfect for lovers of premium leisure and active lifestyles. All essential amenities are reachable within 10-15 minutes: international schools, supermarkets, clinics, restaurants, and sports centers. The plots can be purchased together — to create one large estate or two separate villas. This northwest-facing plot is the coolest and most comfortable during the summer months (~30 °C), offering reduced heat exposure, pleasant night temperatures, and excellent natural ventilation. Ideal for those sensitive to high heat or with hypertension. Compared to other orientations, it stays significantly cooler due to limited direct sunlight. This is a unique opportunity to develop a residential project in a peaceful and secure location with all the benefits of life close to the sea, nature, and elite infrastructure