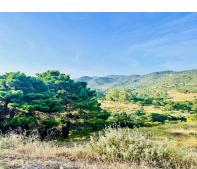

Sales - Plot - Benahavís 349.000€ www.arbatestates.com +34 606 84 36 45 +34 602 51 80 97 info@arbatestates.com

Ref.-ID: R5110633 Benahavís Plot

2237 m2

Two neighboring plots are for sale: the first measuring 2,237.5 m² priced at [349,000, and the second 2,053 m² priced at [279,000. Both are located in the exclusive, gated, and 24-hour secured community of Monte Mayor, in the municipality of Benahavís. The first plot is an ideal place to build a private villa surrounded by nature with breathtaking views of the pine forest and mountains. It has easy asphalt road access and is just 15 minutes from the Costa del Sol coastline, close to Estepona and Puerto Banús beaches. Monte Mayor is known for its privacy, high-quality infrastructure, manicured green areas, and a cozy café inside the community. Additionally, just minutes away are three prestigious golf courses: Marbella Club Golf Resort, Villa Padierna Golf Club, and Los Flamingos Golf, perfect for lovers of premium leisure and active lifestyles. All essential amenities are reachable within 10-15 minutes: international schools, supermarkets, clinics, restaurants, and sports centers. The plots can be purchased together — to create one large estate or two separate villas. This northwest-facing plot is the coolest and most comfortable during the summer months (~30 °C), offering reduced heat exposure, pleasant night temperatures, and excellent natural ventilation. Ideal for those sensitive to high heat or with hypertension. Compared to other orientations, it stays significantly cooler due to limited direct sunlight. This is a unique opportunity to develop a residential project in a peaceful and secure location with all the benefits of life close to the sea, nature, and elite infrastructure