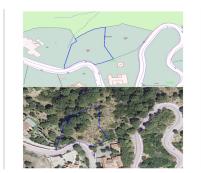

Sales - Plot - Benahavís 349.000€ www.arbatestates.com +34 606 84 36 45 +34 602 51 80 97 info@arbatestates.com

Ref.-ID: R5110633 Benahavís Plot

2237 m2

Two neighboring plots are for sale: the first measuring 2,237.5 m² priced at [349,000, and the second 2,053 m² priced at [279,000. Both are located in the exclusive, gated, and 24-hour secured community of Monte Mayor, in the municipality of Benahavís. The first plot is an ideal place to build a private villa surrounded by nature with breathtaking views of the pine forest and mountains. It has easy asphalt road access and is just 15 minutes from the Costa del Sol coastline, close to Estepona and Puerto Banús beaches. Monte Mayor is known for its privacy, high-quality infrastructure, manicured green areas, and a cozy café inside the community. Additionally, just minutes away are three prestigious golf courses: Marbella Club Golf Resort, Villa Padierna Golf Club, and Los Flamingos Golf, perfect for lovers of premium leisure and active lifestyles. All essential amenities are reachable within 10-15 minutes: international schools, supermarkets, clinics, restaurants, and sports centers. The plots can be purchased together — to create one large estate or two separate villas. This northwest-facing plot is the coolest and most comfortable during the summer months (~30 °C), offering reduced heat exposure, pleasant night temperatures, and excellent natural ventilation. Ideal for those sensitive to high heat or with hypertension. Compared to other orientations, it stays significantly cooler due to limited direct sunlight. This is a unique opportunity to develop a residential project in a peaceful and secure location with all the benefits of life close to the sea, nature, and elite infrastructure