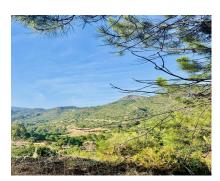

Sales - Plot - Benahavís 349.000€ www.arbatestates.com +34 606 84 36 45 +34 602 51 80 97 info@arbatestates.com

Ref.-ID: R5110633 Benahavís Plot

2237 m2

Two neighboring plots are for sale: the first measuring 2,237.5 m² priced at [349,000, and the second 2,053 m² priced at [279,000. Both are located in the exclusive, gated, and 24-hour secured community of Monte Mayor, in the municipality of Benahavís. The first plot is an ideal place to build a private villa surrounded by nature with breathtaking views of the pine forest and mountains. It has easy asphalt road access and is just 15 minutes from the Costa del Sol coastline, close to Estepona and Puerto Banús beaches. Monte Mayor is known for its privacy, high-quality infrastructure, manicured green areas, and a cozy café inside the community. Additionally, just minutes away are three prestigious golf courses: Marbella Club Golf Resort, Villa Padierna Golf Club, and Los Flamingos Golf, perfect for lovers of premium leisure and active lifestyles. All essential amenities are reachable within 10-15 minutes: international schools, supermarkets, clinics, restaurants, and sports centers. The plots can be purchased together — to create one large estate or two separate villas. This northwest-facing plot is the coolest and most comfortable during the summer months (~30 °C), offering reduced heat exposure, pleasant night temperatures, and excellent natural ventilation. Ideal for those sensitive to high heat or with hypertension. Compared to other orientations, it stays significantly cooler due to limited direct sunlight. This is a unique opportunity to develop a residential project in a peaceful and secure location with all the benefits of life close to the sea, nature, and elite infrastructure