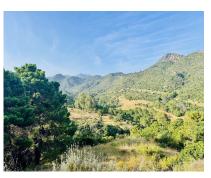

Sales - Plot - Benahavís 349.000€ www.arbatestates.com +34 606 84 36 45 +34 602 51 80 97 info@arbatestates.com

Ref.-ID: R5110633 Benahavís Plot

2237 m2

Two neighboring plots are for sale: the first measuring 2,237.5 m² priced at [349,000, and the second 2,053 m² priced at [279,000. Both are located in the exclusive, gated, and 24-hour secured community of Monte Mayor, in the municipality of Benahavís. The first plot is an ideal place to build a private villa surrounded by nature with breathtaking views of the pine forest and mountains. It has easy asphalt road access and is just 15 minutes from the Costa del Sol coastline, close to Estepona and Puerto Banús beaches. Monte Mayor is known for its privacy, high-quality infrastructure, manicured green areas, and a cozy café inside the community. Additionally, just minutes away are three prestigious golf courses: Marbella Club Golf Resort, Villa Padierna Golf Club, and Los Flamingos Golf, perfect for lovers of premium leisure and active lifestyles. All essential amenities are reachable within 10-15 minutes: international schools, supermarkets, clinics, restaurants, and sports centers. The plots can be purchased together — to create one large estate or two separate villas. This northwest-facing plot is the coolest and most comfortable during the summer months (~30 °C), offering reduced heat exposure, pleasant night temperatures, and excellent natural ventilation. Ideal for those sensitive to high heat or with hypertension. Compared to other orientations, it stays significantly cooler due to limited direct sunlight. This is a unique opportunity to develop a residential project in a peaceful and secure location with all the benefits of life close to the sea, nature, and elite infrastructure