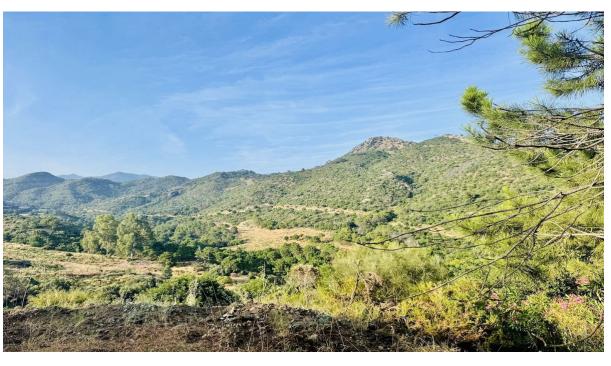

Sales - Plot - Benahavís 349.000€ www.arbatestates.com +34 606 84 36 45 +34 602 51 80 97 info@arbatestates.com

Ref.-ID: R5110633 Benahavís Plot

2237 m2

Two neighboring plots are for sale: the first measuring 2,237.5 m² priced at [349,000, and the second 2,053 m² priced at [279,000. Both are located in the exclusive, gated, and 24-hour secured community of Monte Mayor, in the municipality of Benahavís. The first plot is an ideal place to build a private villa surrounded by nature with breathtaking views of the pine forest and mountains. It has easy asphalt road access and is just 15 minutes from the Costa del Sol coastline, close to Estepona and Puerto Banús beaches. Monte Mayor is known for its privacy, high-quality infrastructure, manicured green areas, and a cozy café inside the community. Additionally, just minutes away are three prestigious golf courses: Marbella Club Golf Resort, Villa Padierna Golf Club, and Los Flamingos Golf, perfect for lovers of premium leisure and active lifestyles. All essential amenities are reachable within 10-15 minutes: international schools, supermarkets, clinics, restaurants, and sports centers. The plots can be purchased together — to create one large estate or two separate villas. This northwest-facing plot is the coolest and most comfortable during the summer months (~30 °C), offering reduced heat exposure, pleasant night temperatures, and excellent natural ventilation. Ideal for those sensitive to high heat or with hypertension. Compared to other orientations, it stays significantly cooler due to limited direct sunlight. This is a unique opportunity to develop a residential project in a peaceful and secure location with all the benefits of life close to the sea, nature, and elite infrastructure