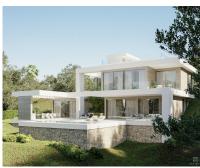

Sales - Plot - El Rosario 2.150.000€ www.arbatestates.com +34 606 84 36 45 +34 602 51 80 97 info@arbatestates.com

Ref.-ID: R5110612 El Rosario

2212 m2

4443 m2

Plot

Great opportunity for your dream development in East Marbella. EL ROSARIO VALLEY - Unique development project from one of the biggest development companies in Cost Del Sol. Our work includes an in-depth market analysis, continuous care during and after construction, and ongoing support after the sale. El Rosario Valley is situated in the heart of one of the most prestigious residential gated urbanizations in Marbella, with high security standards, newly built roads, surrounded by extended green areas, closely located to long beautiful Mediterranean beaches and beach clubs, restaurants shopping areas and 1-minute drive to Royal Tennis Club. The project includes 4 individual villas developed by one of the most celebrated architects of Marbella. The villas will have spectacular views on the mountain La Concha, the emblem of the Costa del Sol, and the sea views from the rooftop solarium terraces. Sold with building licence included. We offer our clients quality construction advice and overall support building your dream house – subject to separate agreement. Over the past 10 years, the real estate market in Marbella has shown steady price growth, with an acceleration in recent years. The average annual increase in property values is estimated to range between 4–6%. In El Rosario, in the last 12 months, the price per square meter of built property has increased from [5,000 to [7,000 per square meter (according to sales data from crm.inmobalia) This trend is driven by an influx of international investors, strong demand for luxury properties, and the region's overall development, including infrastructure and tourist appeal. If you are interested in specific data on particular areas or property types, let me know, and I can provide more detailed information.