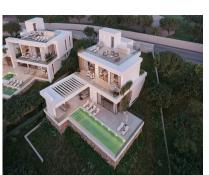

Sales - Plot - El Rosario 2.150.000€ www.arbatestates.com +34 606 84 36 45 +34 602 51 80 97 info@arbatestates.com

Ref.-ID: R5110612 El Rosario

2212 m2

4443 m2

Plot

Great opportunity for your dream development in East Marbella. EL ROSARIO VALLEY - Unique development project from one of the biggest development companies in Cost Del Sol. Our work includes an in-depth market analysis, continuous care during and after construction, and ongoing support after the sale. El Rosario Valley is situated in the heart of one of the most prestigious residential gated urbanizations in Marbella, with high security standards, newly built roads, surrounded by extended green areas, closely located to long beautiful Mediterranean beaches and beach clubs, restaurants shopping areas and 1-minute drive to Royal Tennis Club. The project includes 4 individual villas developed by one of the most celebrated architects of Marbella. The villas will have spectacular views on the mountain La Concha, the emblem of the Costa del Sol, and the sea views from the rooftop solarium terraces. Sold with building licence included. We offer our clients quality construction advice and overall support building your dream house – subject to separate agreement. Over the past 10 years, the real estate market in Marbella has shown steady price growth, with an acceleration in recent years. The average annual increase in property values is estimated to range between 4–6%. In El Rosario, in the last 12 months, the price per square meter of built property has increased from [5,000 to [7,000 per square meter (according to sales data from crm.inmobalia) This trend is driven by an influx of international investors, strong demand for luxury properties, and the region's overall development, including infrastructure and tourist appeal. If you are interested in specific data on particular areas or property types, let me know, and I can provide more detailed information.