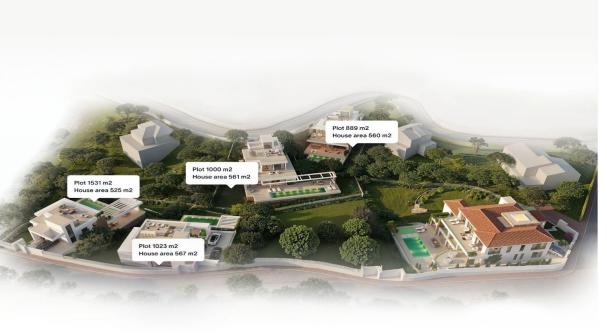

Sales - Plot - El Rosario 2.150.000€ www.arbatestates.com +34 606 84 36 45 +34 602 51 80 97 info@arbatestates.com

Ref.-ID: R5110612 El Rosario

2212 m2

4443 m2

Plot

Great opportunity for your dream development in East Marbella. EL ROSARIO VALLEY - Unique development project from one of the biggest development companies in Cost Del Sol. Our work includes an in-depth market analysis, continuous care during and after construction, and ongoing support after the sale. El Rosario Valley is situated in the heart of one of the most prestigious residential gated urbanizations in Marbella, with high security standards, newly built roads, surrounded by extended green areas, closely located to long beautiful Mediterranean beaches and beach clubs, restaurants shopping areas and 1-minute drive to Royal Tennis Club. The project includes 4 individual villas developed by one of the most celebrated architects of Marbella. The villas will have spectacular views on the mountain La Concha, the emblem of the Costa del Sol, and the sea views from the rooftop solarium terraces. Sold with building licence included. We offer our clients quality construction advice and overall support building your dream house – subject to separate agreement. Over the past 10 years, the real estate market in Marbella has shown steady price growth, with an acceleration in recent years. The average annual increase in property values is estimated to range between 4–6%. In El Rosario, in the last 12 months, the price per square meter of built property has increased from [5,000 to [7,000 per square meter (according to sales data from crm.inmobalia) This trend is driven by an influx of international investors, strong demand for luxury properties, and the region's overall development, including infrastructure and tourist appeal. If you are interested in specific data on particular areas or property types, let me know, and I can provide more detailed information.