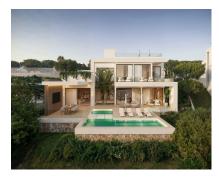

Sales - Plot - El Rosario 2.150.000€ www.arbatestates.com +34 606 84 36 45 +34 602 51 80 97 info@arbatestates.com

Ref.-ID: R5110612 El Rosario

2212 m2

4443 m2

Plot

Great opportunity for your dream development in East Marbella. EL ROSARIO VALLEY - Unique development project from one of the biggest development companies in Cost Del Sol. Our work includes an in-depth market analysis, continuous care during and after construction, and ongoing support after the sale. El Rosario Valley is situated in the heart of one of the most prestigious residential gated urbanizations in Marbella, with high security standards, newly built roads, surrounded by extended green areas, closely located to long beautiful Mediterranean beaches and beach clubs, restaurants shopping areas and 1-minute drive to Royal Tennis Club. The project includes 4 individual villas developed by one of the most celebrated architects of Marbella. The villas will have spectacular views on the mountain La Concha, the emblem of the Costa del Sol, and the sea views from the rooftop solarium terraces. Sold with building licence included. We offer our clients quality construction advice and overall support building your dream house – subject to separate agreement. Over the past 10 years, the real estate market in Marbella has shown steady price growth, with an acceleration in recent years. The average annual increase in property values is estimated to range between 4–6%. In El Rosario, in the last 12 months, the price per square meter of built property has increased from [5,000 to [7,000 per square meter (according to sales data from crm.inmobalia) This trend is driven by an influx of international investors, strong demand for luxury properties, and the region's overall development, including infrastructure and tourist appeal. If you are interested in specific data on particular areas or property types, let me know, and I can provide more detailed information.