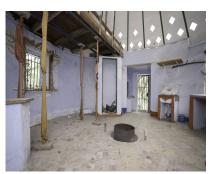

## 645960 m2

RUSTIC FINCA IN COÍN / ALHAURÍN GOLF WITH SEA VIEWS Set of 7 contiguous farms for sale with a total of 700,000 m², located in a unique natural environment between Coín and Alhaurín Golf, just 20 minutes by car from Marbella and Mijas. The land, of rustic character, is currently destined for cork forest exploitation and has areas of old orchards with the possibility of irrigation and construction of storage warehouses. It offers great potential for agricultural, livestock or forestry activities, as well as for hunting projects thanks to its authorized small game reserve. It includes an existing construction, its own well with abundant water, and wooded areas populated by cork oaks in operation. From several parts of the farm you can enjoy sea views, adding value to an ideal property both for productive use and for medium-term investment.