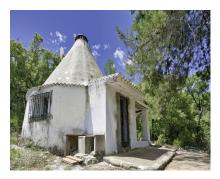

## 645960 m2

RUSTIC FINCA IN COÍN / ALHAURÍN GOLF WITH SEA VIEWS Set of 7 contiguous farms for sale with a total of 700,000 m², located in a unique natural environment between Coín and Alhaurín Golf, just 20 minutes by car from Marbella and Mijas. The land, of rustic character, is currently destined for cork forest exploitation and has areas of old orchards with the possibility of irrigation and construction of storage warehouses. It offers great potential for agricultural, livestock or forestry activities, as well as for hunting projects thanks to its authorized small game reserve. It includes an existing construction, its own well with abundant water, and wooded areas populated by cork oaks in operation. From several parts of the farm you can enjoy sea views, adding value to an ideal property both for productive use and for medium-term investment.