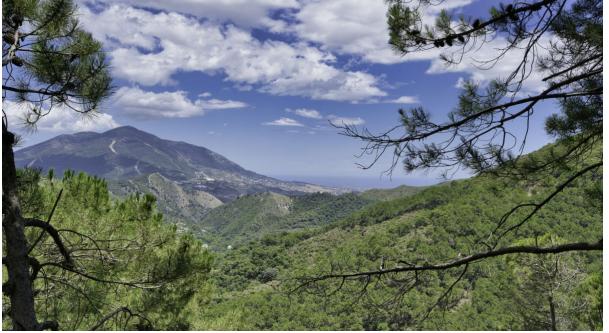

## 645960 m2

RUSTIC FINCA IN COÍN / ALHAURÍN GOLF WITH SEA VIEWS Set of 7 contiguous farms for sale with a total of 700,000 m², located in a unique natural environment between Coín and Alhaurín Golf, just 20 minutes by car from Marbella and Mijas. The land, of rustic character, is currently destined for cork forest exploitation and has areas of old orchards with the possibility of irrigation and construction of storage warehouses. It offers great potential for agricultural, livestock or forestry activities, as well as for hunting projects thanks to its authorized small game reserve. It includes an existing construction, its own well with abundant water, and wooded areas populated by cork oaks in operation. From several parts of the farm you can enjoy sea views, adding value to an ideal property both for productive use and for medium-term investment.

## Views