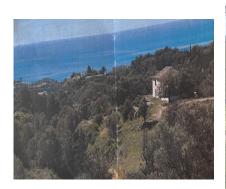

## 10604 m2

Is an urban land of 10,604 hectares with stunning views of the sea and mountains, located near Higuerón, belonging to the municipality of Mijas. A detailed study has been approved for a project to build 196 residential townhouses and villas (total buildable area of 20,201). It also includes a commercial area of 414 m2 buildable. Construction type: two multi-story townhouses and independent villas of two stories with a basement and garage. The distribution of construction is as follows: 49,538 m2 (50.47%) for townhouses (20,196 homes); 2,077 m2 (2.12%) for commercial use (415 m2); 9,866 m2 (10.05%) for sports and social club; 14,199 m2 (14.47%) for parking and access roads; 30,364 m2 (22.89%) for green areas.

Setting

Mountain Pueblo

Condition Excellent

Views
Sea
Mountain