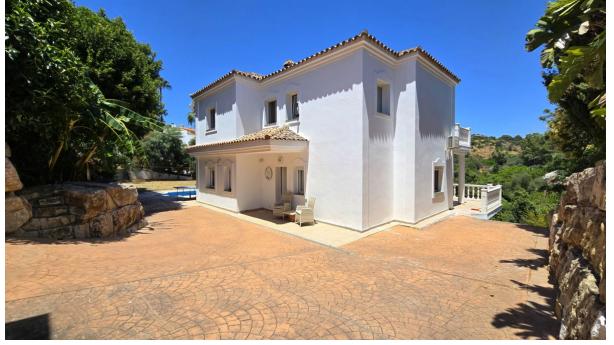

NEW TO THE MARKET. DELIGHTFULL DETATCHED VILLA IN CALAHONDA. [] 1,349,000. THIS GATED PROPERTY HAS A LARGE CARPOOL LEVEL WITH THE ROAD AS WELL AS PLENTY OF SPACE FOR PARKING INSIDE THE PROPERTY GROUNDS. ENTER THE VILLA TO A OPEN PLAN KITCHEN & HUGE LOUNGE DINING AREA, WITH WORKING FIRE PLACE, GRADE 1, AIR CONDITIONING UNITS. THE LIVING AREA IS TASTEFULLY DECORATED, WITH WRAP AROUND SLIDING DOORS GIVING LIGHT, LEADING TO A LARGE TERRACE SURROUNDING THIS FLOOR WITH AMAZING VIEWS OF THE POOL AND GARDENS. ON THE SAME FLOOR IS A SMALL OFFICE / BEDROOM AND GUEST BATHROOM. UP A WIDE GLASSED SHORT STEP STAIRCASE YOU FIND 3 VERY LARGE BRIGHT BEDROOMS, ONE BOASTS A LARGE ENSUITE BATHROOM, ALSO A GUEST BATHROOM SERVES THE REMAINING 2 BEDROOMS. AGAIN ON THIS FLOOR IS A LARGE WRAP AROUND TERRACED, ACCESSED THROUGH SLIDING DOORS FROM EACH ROOM, WITH ELEVATED PLEASENT VIEWS OF THE POOL, GARDEN AND GREEN AREAS AND MOUNTAINS. COMING BACK DOWN THE STAIRS TO THE BASEMENT, YOU ARE MET BY A UTTILITY ROOM AND SELF CONTAINED APARTMENT. THE APARTMENT HAS A LARGE LOUNGE AREA, AMPLE SIZE DOUBLE BEDROOM AND SEPERATE BATHROOM, ALSO BOASTING A SMALL KITCHEN. ACCESS TO THE GARDEN AND POOL AREA. THE GROUNDS AT THE BACK OF THE PROPERTY BOASTS A 21 M2 SWIMMING POOL AT 1.5 M DEEP, ALSO EASY MAINTENENCE VERY LARGE GRASSED AREA. THE OUTSIDE SPACE IS PRIVATE & TRANQUIL, WITH ALL DAY SUN. WITH TRANSPORT LINKS, CLOSE TO SHOPS, RESTUARANTS AND BARS, AND A SHORT DRIVE TO THE BEACH AND EASY ACCESS TO THE A7. THIS IS A MUST SEE PROPERTY.