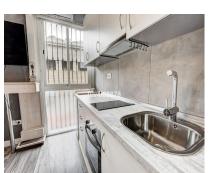

=

Apartment

28 m2

Walk to Everything! Refurbished Ground Floor Apartment Between Marina & Park Embrace the coastal lifestyle in this attractively refurbished one-bedroom apartment, boasting an exceptional ground-floor location in one of Benalmádena's most desirable areas. Nestled perfectly between the vibrant atmosphere of Puerto Marina and the green oasis of Paloma Park, convenience is truly at your doorstep. Step inside to find a welcoming open-plan living area where the contemporary kitchen blends seamlessly with the lounge space. The bedroom has been thoughtfully updated and includes the privacy and comfort of an ensuite bathroom. A standout feature is the unusually long entrance hallway – a practical bonus offering excellent storage solutions rarely found in similar apartments. Forget the car! From here, you can easily stroll to the golden sands of the nearby beach, explore the shops, indulge in the local restaurants and tapas bars, or simply enjoy a walk through the park. Its ground-floor position ensures easy access. This apartment represents an excellent opportunity whether you're seeking a permanent residence, a low-maintenance holiday home, or a lucrative rental investment thanks to its superb condition and unbeatable location.