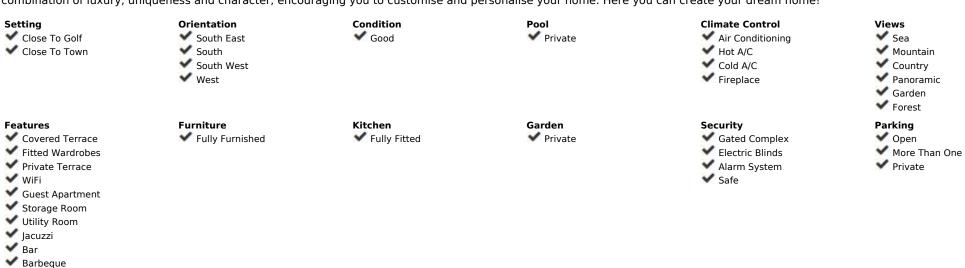

£

296 m2

House

1058 m2

Discover this architect-designed villa, peacefully located in a scenic area with breathtaking panoramic views that stretch as far as the eye can see. When you arrive and park your car in the private area at the end of a quiet cul-de-sac, you are greeted by an inviting 400 m² villa that exudes tranquillity, quality and relaxation, enriched with a number of unique details. Upon entering the spacious entrance hall, you'll immediately notice the impressive ceiling height and the uniquely designed, moulded staircase that elegantly leads you up to the first floor, where the generous sense of space continues. The ground floor offers five well-proportioned bedrooms and two spacious bathrooms, as well as a lovely terrace with picturesque views. When the villa was built, the ground floor was designed to be rented out as a bed-and-breakfast, making it an ideal choice for those who dream of starting such a business. The first floor offers a large suite with stunning views of the Mediterranean, adorned with exposed beams and an impressive 5 metre high ceiling that stretches to the ceiling. From the kitchen and heart of the house, you can enjoy views of Mijas Pueblo and the surrounding mountains and landscapes. As you enter the living and dining area, you'll be greeted by the magnificent views that are peppered with unique details everywhere you look. The fireplace in the living room creates a cosy atmosphere on cooler evenings, and from the living room you have direct access to the inviting lounge area, where the pool, spa, barbecue and cosy corners invite you to many wonderful experiences. The first floor also has a wrap-around terrace, so you can find your own personal sanctuary whether you want shade or full sun. This property represents a perfect combination of luxury, uniqueness and character, encouraging you to customise and personalise your home. Here you can create your dream home!