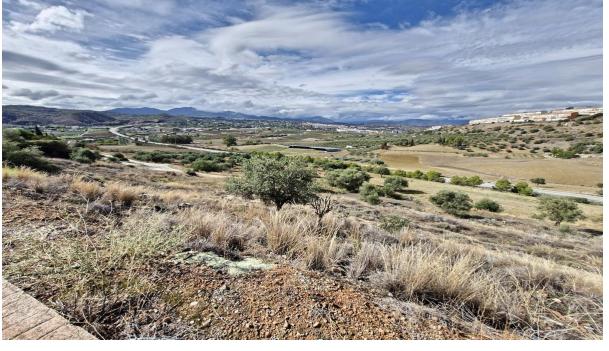

Sales - Plot - Coín 90.000€ www.arbatestates.com +34 606 84 36 45 +34 602 51 80 97 info@arbatestates.com

Ref.-ID: R5106100 Coín Plot

610 m2

West facing residential plot located on the popular urbanisation of Sierra Gorda on the outskirts of Coin. The plot has a gentle slope and very little excavation is required with the opportunity to build 33% of the plot size. There is a neighbouring plot for sale from the same owner if a larger plot is required. On the urbanization there are two supermarkets, a restaurant, a playground and a paddle tennis club. It is also just a 2-minute drive to the La Trocha shopping center with Carrefour supermarket, shops, cinema, gym and spa. Excellent road access to both Marbella and Malaga.