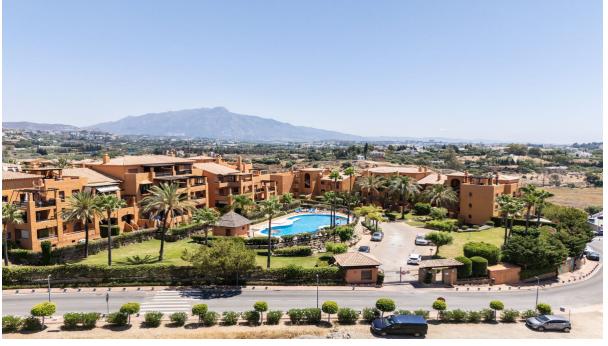

## Sales - Apartment - Benahavís 420.000€

www.arbatestates.com +34 606 84 36 45 +34 602 51 80 97 info@arbatestates.com

**Apartment** 

Ref.-ID: R5104996

123 m<sup>2</sup>

Middle-Floor Apartment with Spacious Terrace - Gazules del Sol, Benahavís Located in the established gated community of Gazules del Sol, this apartment offers a convenient setting close to Aloha Golf Club, Aloha International School, and a full range of services, including supermarkets, restaurants, and sports facilities. The area benefits from easy access to Marbella, Puerto Banús, and the main coastal road, making it an ideal location for year-round living or a second residence. The apartment is situated on a middle floor and features a bright living and dining area with direct access to a spacious private terrace, a modern kitchen, and generously sized bedrooms designed for comfort. Large windows bring natural light and open views over the communal gardens, enhancing the sense of space throughout the home. This property includes a private underground parking space, ensuring convenience and security. The gated community is known for its well-maintained gardens and peaceful environment, combining privacy with proximity to golf courses, international schools, and all essential amenities. This apartment is suitable as a permanent residence or holiday home in one of Benahavís' most desirable locations.