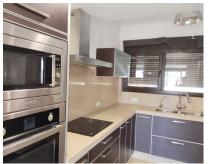

160 m2

**Apartment** 

Beautiful duplex penthouse in the prestigious Bahia Dorada urbanisation in Estepona. This urbanization very close to the marina of Estepona and the centre of the beautiful Mediterranean town, has 9 communal swimming pools, some of which are located on the beachfront and tennis court. The property is situated in a building of only 4 duplex flats with spacious interiors and terraces of 16 square metres, offering beautiful views to the communal areas of the urbanization, its gardens and the sea in the background. The duplex penthouse is completely refurbished, highlighting its spacious kitchen with top brand appliances and excellent quality finishes, large storage space and cupboards. The living-dining room is very well organised, large, spacious, with a modern square fireplace, which divides the living-dining room and the living area. On the same floor there is a toilet and a walk-in wardrobe or storage room. On the upper floor we find a mezzanine, where there is a large office, to work or study or it could be used as a bedroom. also there are 3 spacious bedrooms, one of them with dressing room and a bathroom with hydro-massage bathtub and shower, very modern, with light coming in through the glazed ceiling, making it very luminous. On this floor there is also a practical laundry area with connections for washing machine and dryer with storage area. Bahia Dorada has a very strategic position, very close to Estepona, restaurants, leisure areas, next to schools, the new high resolution hospital etc... but with the tranquillity of its spacious communal areas and the tranquillity of large green areas.