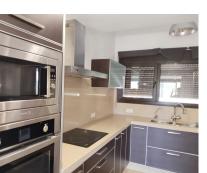

160 m2

**Apartment** 

Beautiful duplex penthouse in the prestigious Bahia Dorada urbanisation in Estepona. This urbanization very close to the marina of Estepona and the centre of the beautiful Mediterranean town, has 9 communal swimming pools, some of which are located on the beachfront and tennis court. The property is situated in a building of only 4 duplex flats with spacious interiors and terraces of 16 square metres, offering beautiful views to the communal areas of the urbanization, its gardens and the sea in the background. The duplex penthouse is completely refurbished, highlighting its spacious kitchen with top brand appliances and excellent quality finishes, large storage space and cupboards. The living-dining room is very well organised, large, spacious, with a modern square fireplace, which divides the living-dining room and the living area. On the same floor there is a toilet and a walk-in wardrobe or storage room. On the upper floor we find a mezzanine, where there is a large office, to work or study or it could be used as a bedroom. also there are 3 spacious bedrooms, one of them with dressing room and a bathroom with hydro-massage bathtub and shower, very modern, with light coming in through the glazed ceiling, making it very luminous. On this floor there is also a practical laundry area with connections for washing machine and dryer with storage area. Bahia Dorada has a very strategic position, very close to Estepona, restaurants, leisure areas, next to schools, the new high resolution hospital etc... but with the tranquillity of its spacious communal areas and the tranquillity of large green areas.