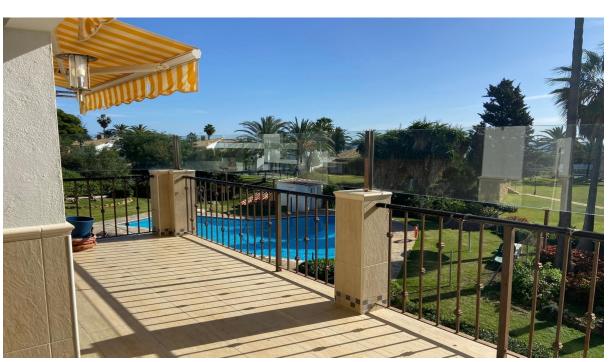

160 m2

**Apartment** 

Beautiful duplex penthouse in the prestigious Bahia Dorada urbanisation in Estepona. This urbanization very close to the marina of Estepona and the centre of the beautiful Mediterranean town, has 9 communal swimming pools, some of which are located on the beachfront and tennis court. The property is situated in a building of only 4 duplex flats with spacious interiors and terraces of 16 square metres, offering beautiful views to the communal areas of the urbanization, its gardens and the sea in the background. The duplex penthouse is completely refurbished, highlighting its spacious kitchen with top brand appliances and excellent quality finishes, large storage space and cupboards. The living-dining room is very well organised, large, spacious, with a modern square fireplace, which divides the living-dining room and the living area. On the same floor there is a toilet and a walk-in wardrobe or storage room. On the upper floor we find a mezzanine, where there is a large office, to work or study or it could be used as a bedroom. also there are 3 spacious bedrooms, one of them with dressing room and a bathroom with hydro-massage bathtub and shower, very modern, with light coming in through the glazed ceiling, making it very luminous. On this floor there is also a practical laundry area with connections for washing machine and dryer with storage area. Bahia Dorada has a very strategic position, very close to Estepona, restaurants, leisure areas, next to schools, the new high resolution hospital etc... but with the tranquillity of its spacious communal areas and the tranquillity of large green areas.

Views

**✓** Sea

✓ Pool

Parking

Covered

Communal

Garden