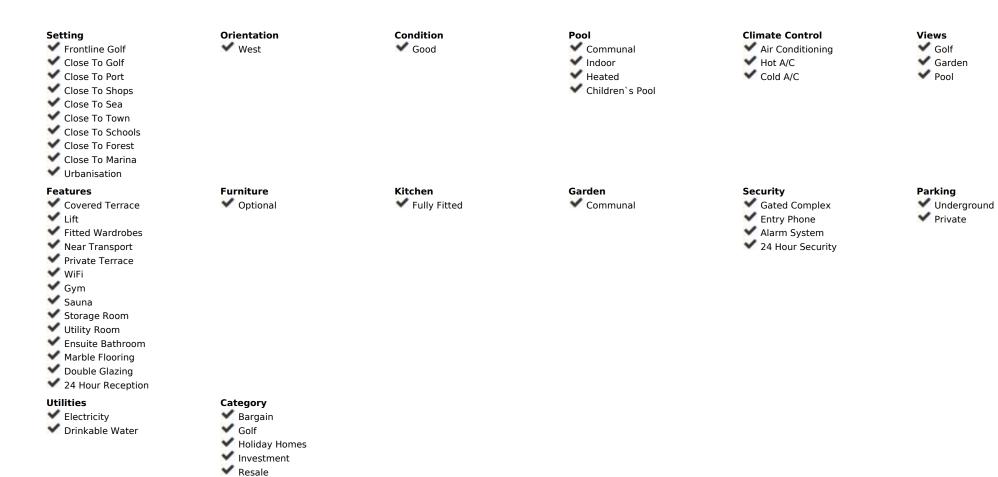

Appartement in the spectacular Benatalaya urbanization, consisting of 20.000m2 of gardens, divided into small blocks of Mediterranean architecture, with several swimming pools, spa, gymnasium and 24 hour security. This flat overlooks the prestigious Atalaya golf course. Carefully maintained, the property has two bedrooms and two bathrooms, one of them ensuite, kitchen with utility room and a large terrace of 28m2. There is also a private garage space and storage room. The location of this urbanisation is excellent as it benefits from having all the basic services in the immediate vicinity, such as supermarket, cafeteria, international school and a small shopping centre soon to be opened, all of which can be easily reached on foot. The beach is less than 10 minutes away by car and the famous Port of José Banús is 15 minutes away. And both Estepona and Marbella are practically equidistant, about 20 minutes away. For further information, please do not hesitate to contact us. We would like to help you draw your future.