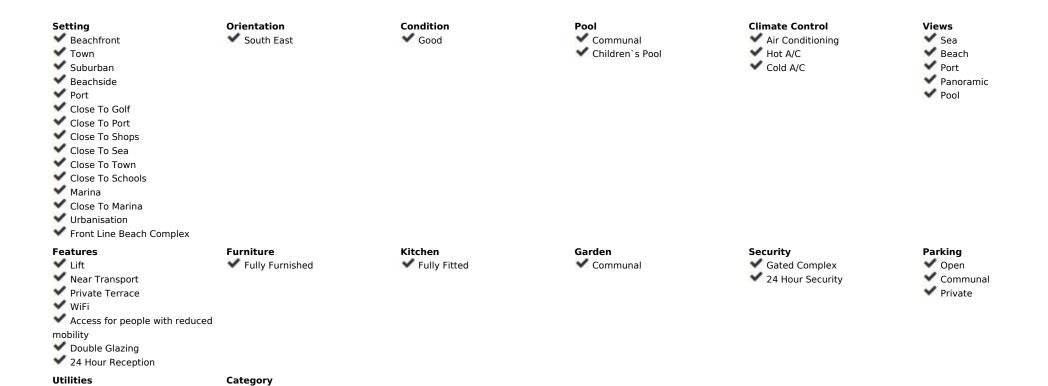

## Sales - Apartment - Benalmadena 239.000€

www.arbatestates.com +34 606 84 36 45 +34 602 51 80 97 info@arbatestates.com

Ref.-ID: R5104309

Benalmadena

**Apartment** 

25 m2

Middle Floor Studio, Benalmadena, Costa del Sol. Built 25 m², Terrace 3 m². Setting: Beachfront, Town, Suburban, Beachside, Port, Close To Golf, Close To Port, Close To Shops, Close To Sea, Close To Town, Close To Schools, Marina, Close To Marina, Urbanisation, Front Line Beach Complex. Orientation: South East. Condition: Good. Pool: Communal, Children`s Pool. Climate Control: Air Conditioning, Hot A/C, Cold A/C. Views: Sea, Beach, Port, Panoramic, Pool. Features: Lift, Near Transport, Private Terrace, WiFi, Access for people with reduced mobility, Double Glazing, 24 Hour Reception. Furniture: Fully Furnished. Kitchen: Fully Fitted. Garden: Communal. Security: Gated Complex, 24 Hour Security. Parking: Open, Communal, Private. Utilities: Electricity. Category: Beachfront.