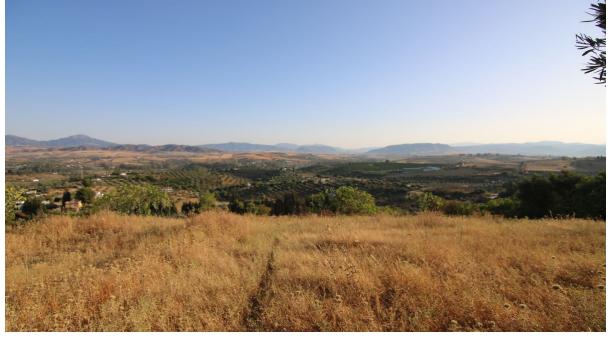

Sales - Plot - Coín 55.900€ www.arbatestates.com +34 606 84 36 45 +34 602 51 80 97 info@arbatestates.com

Ref.-ID: R5103949 Coín Plot

6000 m2

Rustic plot of 6.000m2 for sale in Coín, Málaga. Located just 4 minutes from the main road and 5 minutes from the commercial centre La Trocha, this property offers a unique opportunity for those looking for a privileged natural environment. Outstanding features: Special rural setting: Situated in the vicinity of Malaga, the Sierra de las Nieves Natural Park, the plot is surrounded by unobstructed views and rustic landscape. Proximity to the village: Within walking distance to the charming village of Coín, known for its rich Andalusian culture, pine forest and mountains. Accessibility: Easy access from the main road, facilitating connections to nearby towns. Contact us for more information. Translated with DeepL.com (free version)