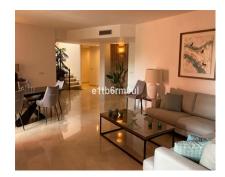

Rubbish: 185 EUR / year

345 m<sup>2</sup>

Excellent duplex penthouse in the prestigious Alicate Playa de Marbella Urbanization. Designed by the renowned architect Melvin Villarroel, a few steps from Los Monteros beach, one of the best on the coast. The community has a swimming pool, gardens, paddle tennis courts, playground, private access to the beach, 24-hour security and is within walking distance of shops, restaurants, beach bars and very close to golf courses and sports facilities. South orientation. The property consists of two floors: On the ground floor, hall; a large living room with access to a covered terrace and views of the pool and garden; a fully equipped kitchen with attached utility room; 3 bedrooms, 2 bathrooms (one en suite); storage room and staircase that leads to the upper floor, where the master bedroom with bathroom en suite, dressing room and a large terrace with unobstructed views is located. Marble floors, fitted wardrobes and hot-cold air conditioning, underfloor heating in the bathrooms, electric shutters, and video intercom. Underground garage included in the price.

### Orientation South

Furniture

✓ Not Furnished

Condition **✓** Good

Pool Communal