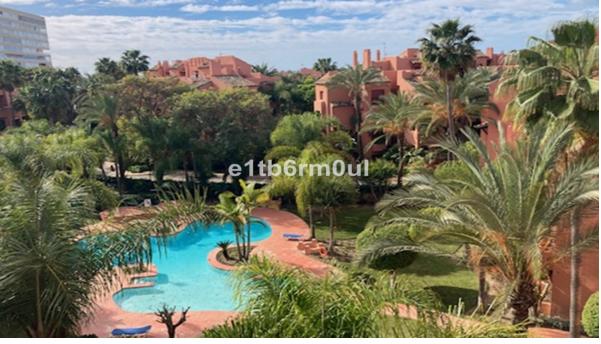

Rubbish: 185 EUR / year

345 m<sup>2</sup>

Excellent duplex penthouse in the prestigious Alicate Playa de Marbella Urbanization. Designed by the renowned architect Melvin Villarroel, a few steps from Los Monteros beach, one of the best on the coast. The community has a swimming pool, gardens, paddle tennis courts, playground, private access to the beach, 24-hour security and is within walking distance of shops, restaurants, beach bars and very close to golf courses and sports facilities. South orientation. The property consists of two floors: On the ground floor, hall; a large living room with access to a covered terrace and views of the pool and garden; a fully equipped kitchen with attached utility room; 3 bedrooms, 2 bathrooms (one en suite); storage room and staircase that leads to the upper floor, where the master bedroom with bathroom en suite, dressing room and a large terrace with unobstructed views is located. Marble floors, fitted wardrobes and hot-cold air conditioning, underfloor heating in the bathrooms, electric shutters, and video intercom. Underground garage included in the price.

### Garden

Communal

#### Views

Panoramic Garden