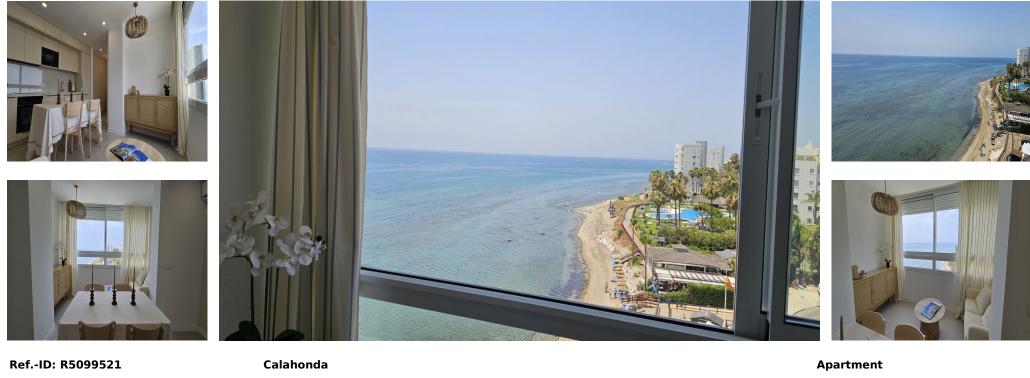

Sales - Apartment - Calahonda 298.000€ www.arbatestates.com +34 606 84 36 45 +34 602 51 80 97 info@arbatestates.com

Community: 1,236 EUR / year

IBI: 238 EUR / year

Rubbish: 77 EUR / year

"Discover your new home by the sea! This spectacular 100% renovated apartment offers a modern and elegant design, with excellent quality materials that guarantee a cozy and functional environment. With 36 m<sup>2</sup> built, the property has a master bedroom with a built-in dressing room and a second room ideal as an office or adaptable to a second bedroom. The kitchen, integrated into the bright main living room, has been designed by Cocinas "SCHMIDT", which adds a touch of distinction to this space. Imagine enjoying incredible views of the sea and the African coast from the 6th floor of this building with an elevator. The South-West orientation allows natural light to flood every corner, creating a warm and pleasant atmosphere. In addition, the hot/cold air conditioning in each room ensures your comfort throughout the year. The location is unbeatable, with access to all the necessary services for your day-to-day life and adapted for people with reduced mobility. The house also includes a full bathroom and built-in wardrobes to maximize storage space. And for those days of relaxation, you can enjoy the pool and the community garden. Don't miss the opportunity to live in this paradise!"

| Setting<br>Beachfront<br>Beachside<br>Front Line Beach Complex                                                             | Orientation<br>South West        | Condition<br>Excellent<br>Recently Renovated | Pool<br>Communal   | Climate Control           | Views<br>Sea<br>Mountain<br>Beach<br>Pool |
|----------------------------------------------------------------------------------------------------------------------------|----------------------------------|----------------------------------------------|--------------------|---------------------------|-------------------------------------------|
| Features<br>Lift<br>Fitted Wardrobes<br>Access for people with reduced<br>mobility<br>Double Glazing<br>Restaurant On Site | Furniture<br>Fully Furnished     | Kitchen<br>Fully Fitted                      | Garden<br>Communal | Security<br>Gated Complex | Parking<br>Street                         |
| Utilities<br>Electricity<br>Drinkable Water                                                                                | Category<br>Beachfront<br>Luxury |                                              |                    |                           |                                           |