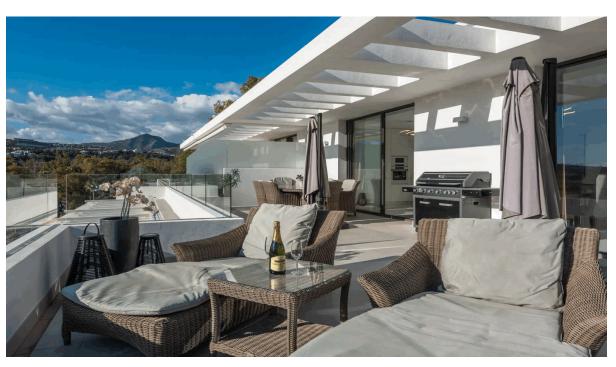

\* Stunning Duplex Penthouse for Short-Term Summer Rental and for Sale! Cataleya, Estepona | Available July & August Welcome to this luxury 3-bedroom duplex penthouse for sale in Cataleya, Atalaya Golf, located in one of the most prestigious gated communities in Estepona. Set within beautifully landscaped gardens and offering spectacular golf and panoramic mountain views, this modern residence blends elegance, comfort, and convenience in the heart of the Costa del Sol. Property Highlights 3 Spacious Bedrooms | 2 Bathrooms (including master en-suite) Open-plan living and dining area with direct access to a large terrace Floor-to-ceiling windows flood the home with natural light Modern fully equipped kitchen with premium appliances Private solarium and large terraces perfect for outdoor living 2 underground parking spaces + storage room This contemporary penthouse in Cataleya features high-end finishes, sleek design, and a generous floor plan ideal for both family living and entertaining. Enjoy seamless indoor-outdoor flow with moveable glass partitions that open to stunning views over the golf course and surrounding mountains. Exclusive Community Amenities 450 m² outdoor lagoon-style swimming pool with beach-entry Heated indoor pool for year-round use Over 27,000 m² of landscaped tropical gardens and green zones Secure, gated community with high privacy Walking distance to Atalaya Golf and El Paraíso Golf Clubs Prime Location in Atalaya, Estepona Perfectly situated between San Pedro de Alcántara, Benahavís, and Marbella, this penthouse offers easy access to international schools, restaurants, shops, beaches, and golf resorts — all within a 10-15 minute drive. Contact us today to schedule a private viewing of this exclusive Cataleya duplex penthouse with panoramic golf views — available now but in high demand.

Views

Mountain

Golf
Panoramic
Pool

Parking

Private

More Than One

Luxury