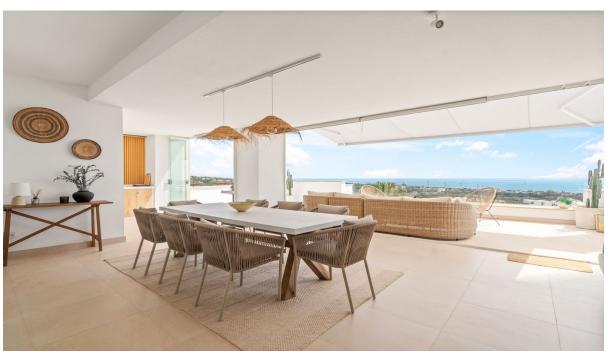

## Sales - House - Marbella 995.000€

www.arbatestates.com +34 606 84 36 45 +34 602 51 80 97 info@arbatestates.com

Ref.-ID: R5083942

Marbella

197 m2

215 m2

House

Welcome to Sand 10, an exclusive semi-detached home in Santa Clara, fully renovated with the highest quality materials. This unique property offers breathtaking 180° sea views – from Málaga to Gibraltar – allowing you to enjoy the Mediterranean from every corner of the house. Upon entering, you will find two spacious bedrooms, each with an en-suite bathroom and direct access to a 30 m² terrace. A stylish staircase leads you to the living area, where design and comfort come together. The open kitchen is fully equipped with built-in cabinets, high-end appliances, and a stunning marble countertop. Adjacent is the third bedroom, also with an en-suite bathroom. The living area opens onto a 45 m² enclosed terrace with glass curtains, perfect for year-round enjoyment. Additionally, there is a 35 m² open terrace, ideal for soaking up the sun and fresh sea air. As the crowning feature, this home boasts a spectacular 85 m² solarium, complete with a private jacuzzi. Here, you can experience ultimate tranquility and privacy while enjoying the finest views Marbella has to offer. With 197 m² of living space and 152 m² of terraces, Sands 10 is a perfect blend of luxury, space, and comfort. Moreover, this home is the perfect holiday retreat on the Costa del Sol, with a prime location in Marbella, just five minutes from the city center and close to the most popular beach bars, including Plage Casanis, Nosso, Bono, and Luuma. Would you like to experience this unique home for yourself? Contact us today to schedule a viewing.