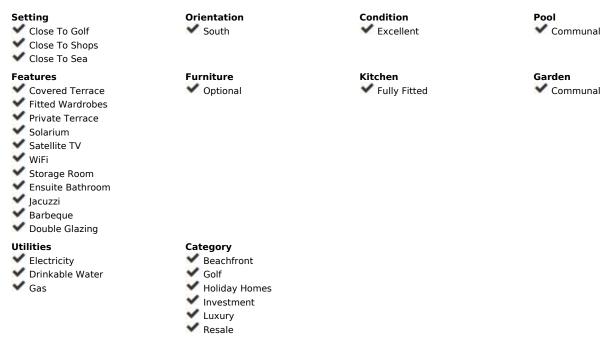

## Sales - House - Marbella 995.000€

www.arbatestates.com +34 606 84 36 45 +34 602 51 80 97 info@arbatestates.com

Ref.-ID: R5083942

Marbella

197 m2

215 m2

House

Welcome to Sand 10, an exclusive semi-detached home in Santa Clara, fully renovated with the highest quality materials. This unique property offers breathtaking 180° sea views – from Málaga to Gibraltar – allowing you to enjoy the Mediterranean from every corner of the house. Upon entering, you will find two spacious bedrooms, each with an en-suite bathroom and direct access to a 30 m² terrace. A stylish staircase leads you to the living area, where design and comfort come together. The open kitchen is fully equipped with built-in cabinets, high-end appliances, and a stunning marble countertop. Adjacent is the third bedroom, also with an en-suite bathroom. The living area opens onto a 45 m² enclosed terrace with glass curtains, perfect for year-round enjoyment. Additionally, there is a 35 m² open terrace, ideal for soaking up the sun and fresh sea air. As the crowning feature, this home boasts a spectacular 85 m² solarium, complete with a private jacuzzi. Here, you can experience ultimate tranquility and privacy while enjoying the finest views Marbella has to offer. With 197 m² of living space and 152 m² of terraces, Sands 10 is a perfect blend of luxury, space, and comfort. Moreover, this home is the perfect holiday retreat on the Costa del Sol, with a prime location in Marbella, just five minutes from the city center and close to the most popular beach bars, including Plage Casanis, Nosso, Bono, and Luuma. Would you like to experience this unique home for yourself? Contact us today to schedule a viewing.

**Climate Control** 

Fireplace

Security

Air Conditioning

Central Heating

✓ Gated Complex

Views

✓ Sea

Beach

✓ Port

Parking

Open

Covered

More Than One