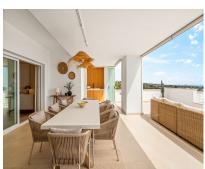

## Sales - House - Marbella 995.000€

www.arbatestates.com +34 606 84 36 45 +34 602 51 80 97 info@arbatestates.com

Ref.-ID: R5083942

Marbella

197 m2

215 m2

House

Welcome to Sand 10, an exclusive semi-detached home in Santa Clara, fully renovated with the highest quality materials. This unique property offers breathtaking 180° sea views – from Málaga to Gibraltar – allowing you to enjoy the Mediterranean from every corner of the house. Upon entering, you will find two spacious bedrooms, each with an en-suite bathroom and direct access to a 30 m² terrace. A stylish staircase leads you to the living area, where design and comfort come together. The open kitchen is fully equipped with built-in cabinets, high-end appliances, and a stunning marble countertop. Adjacent is the third bedroom, also with an en-suite bathroom. The living area opens onto a 45 m² enclosed terrace with glass curtains, perfect for year-round enjoyment. Additionally, there is a 35 m² open terrace, ideal for soaking up the sun and fresh sea air. As the crowning feature, this home boasts a spectacular 85 m² solarium, complete with a private jacuzzi. Here, you can experience ultimate tranquility and privacy while enjoying the finest views Marbella has to offer. With 197 m² of living space and 152 m² of terraces, Sands 10 is a perfect blend of luxury, space, and comfort. Moreover, this home is the perfect holiday retreat on the Costa del Sol, with a prime location in Marbella, just five minutes from the city center and close to the most popular beach bars, including Plage Casanis, Nosso, Bono, and Luuma. Would you like to experience this unique home for yourself? Contact us today to schedule a viewing.