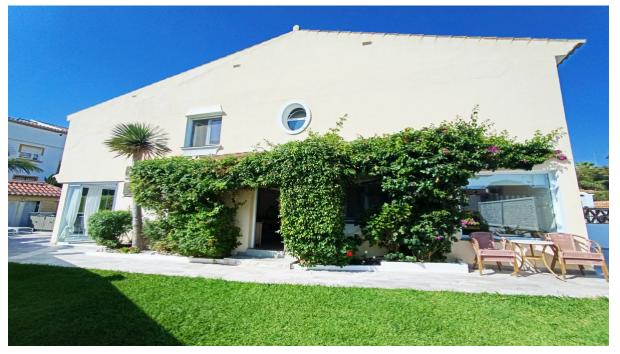

140 m<sup>2</sup>

250 m2

Spectacular semi-detached corner townhouse in Benalmadena! In a unique setting on the Costa del Sol, with a privileged location between Malaga and Marbella we have this house in Benalmadena village a few meters from Higueron. The house has four spacious bedrooms, one of them with bathroom en suite. Two complete bathrooms and a guest toilet. The very functional kitchen diner open in island with plenty of space to share moments with the family. Main living room with access to the exterior, porch with glass enclosure ideal for any time of the year due to the climate of the area with sun practically 365 days of the year. In private outdoor With 250 metres of private plot there is a jacuzzi, barbecue, and two storage rooms. Communal swimming pool in garden areas. Refurbished in 2018, community fees only 35 per month, IBI 436 per year, 99 rubbish per year. Ideal property for families looking for space, comfort and quality of life. Distance by car: Beach, in 6 minutes 3 km, Málaga Costa del Sol Airport, 15 minutes, 18 km Málaga centre, 28 minutes 27 km Marbella, 28 minutes 30 km.