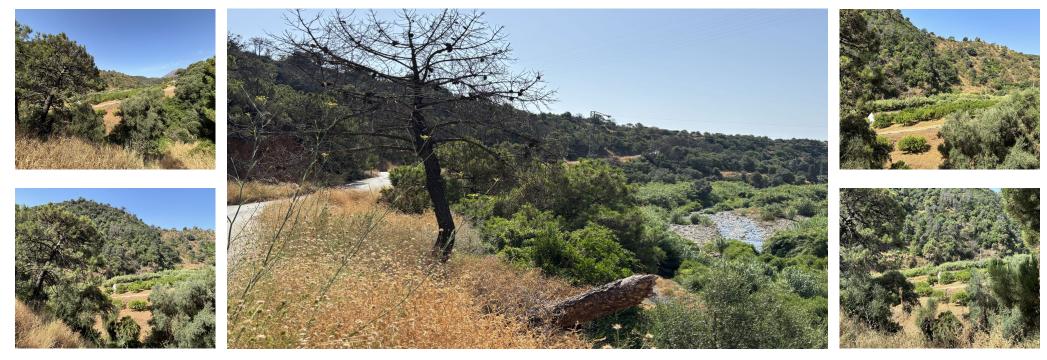

Sales - Plot - Estepona 375.000€ www.arbatestates.com +34 606 84 36 45 +34 602 51 80 97 info@arbatestates.com

13391 m2

Estepona

Organic Farm with Lemons All Year Round - On the banks of the Padrón River Plot of 13.391 m<sup>2</sup> with organic production in progress. Located next to the Padrón River, it enjoys an ideal microclimate for subtropical crops. 300 Cuatro Estaciones lemon trees in full production: continuous harvest and monthly profitability. Also ideal for planting avocados. Complete infrastructure: \* Drip and sprinkler irrigation. \* Community irrigation channel \* Cistern of 150,000 L + additional tank \* Tool shed 100% organic production Immediate income Ready to work or develop your agro-ecological/agro-tourism project Contact us and get to know this productive paradise.