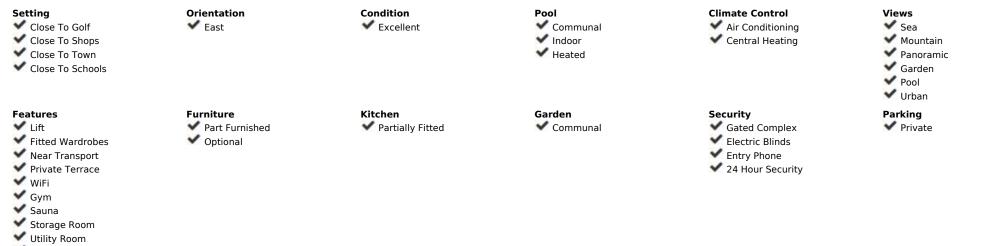

Discover the pinnacle of sophisticated living in the tranquil haven of Las Lomas del Conde Luque, Benahavis. This exquisite 2-bedroom, 2-bathroom penthouse, epitomizes the essence of luxury and comfort. As you step inside, you'll be captivated by the breathtaking panoramic views that stretch to the majestic mountains and the glistening sea. Every window in this penthouse frames a picturesque masterpiece of natural beauty. This property is thoughtfully designed with an open-concept layout, creating a seamless flow between the living spaces. The expansive living room is bathed in natural light, enhancing the feeling of spaciousness and warmth. The penthouse features two elegantly appointed bedrooms, offering tranquility and relaxation. The master suite, complete with an en-suite bathroom, provides a private retreat for unwinding and rejuvenation. Las Lomas del Conde Luque offers a host of exceptional amenities, including a communal swimming pool, gym, sauna, and sprawling gardens. Whether you want to take a refreshing swim, maintain your fitness routine, or simply relax in the sauna, every day is an opportunity for rejuvenation. This urbanization is strategically located, providing easy access to all essential services, including shopping, dining, and entertainment options. The close proximity to these conveniences adds to the allure of this remarkable property. This penthouse represents a unique opportunity to experience the perfect fusion of luxury, comfort, and accessibility. Whether you're seeking a permanent residence or an elegant retreat, this property embodies refined living in Benahavis. Don't miss the chance to make this exceptional penthouse in Las Lomas del Conde Luque your home. Contact us today to arrange a viewing and embrace the harmonious blend of luxury and tranquility that awaits.