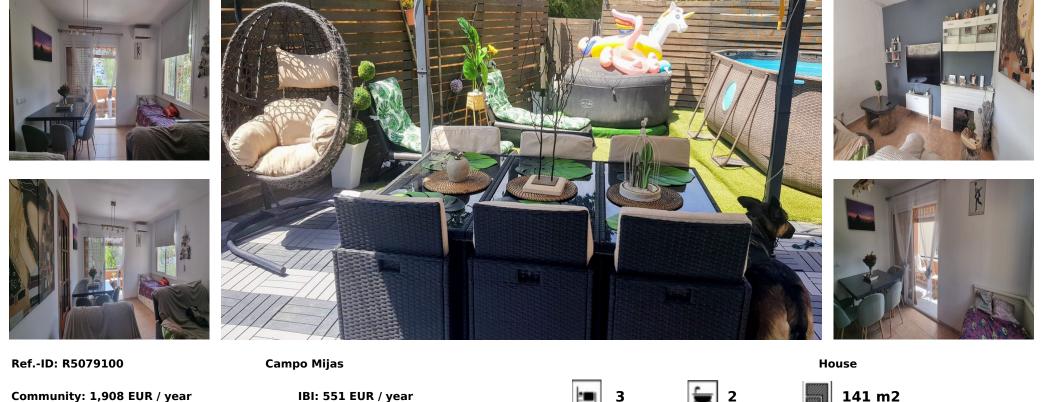

Sales - House - Campo Mijas 350.000€

www.arbatestates.com +34 606 84 36 45 +34 602 51 80 97 info@arbatestates.com

Community: 1,908 EUR / year

IBI: 551 EUR / year

141 m2

Unique opportunity! Semi-detached house located in the prime area of the El Coto residential development, in a quiet location yet close to all amenities. This fantastic two-story home, with a surface area of 141 m2, is distributed as follows: Upstairs: a fully equipped separate kitchen with a laundry room, a full bathroom, a living-dining room, and a terrace with beautiful views of the garden and surrounding countryside. It also has a staircase with direct access to the property's garden. Downstairs, there are three bedrooms, a very large bathroom, and access to a private patio that has been used as a gym. Another exit to the private garden is a large garden ideal for barbecues, gatherings, and enjoying the sun and summer nights. From the private garden, you can access the community gardens and pool. Located in a residential area close to schools, large supermarkets, and services. Easy access to the A-7 motorway. An ideal option for those looking for a functional home in a quiet and well-connected area! We are at your disposal if you would like to make a no-obligation visit. In compliance with the Decree of the Junta de Andalucía 218/2005 of October 11, it is reported that the indicated price does not include the expenses inherent to the purchase of real estate according to current laws (ITP or VAT, notary expenses, registry expenses, ) The exposed data is merely informative and has no contractual value. The offer is subject to errors, price changes, omissions, availability and/or withdrawal from the market without prior notice.