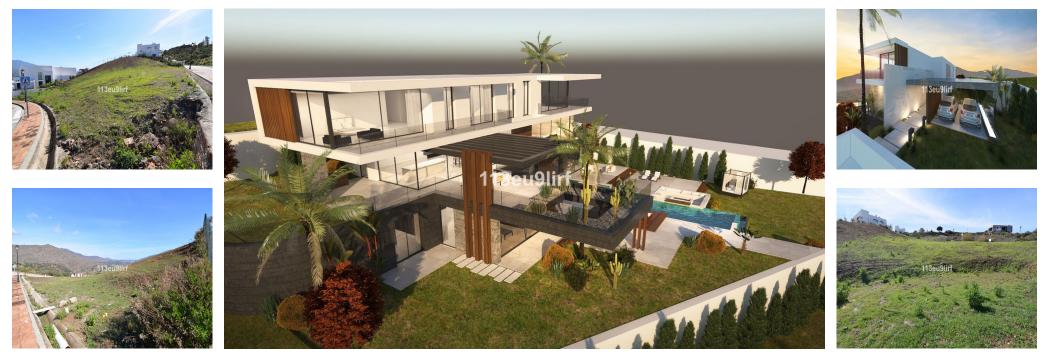

Sales - Plot - La Cala Golf 410.000€ www.arbatestates.com +34 606 84 36 45 +34 602 51 80 97 info@arbatestates.com

Ref.-ID: R5078317

La Cala Golf

Community: 192 EUR / year

IBI: 550 EUR / year

Plot

Plot with project and building licence offering panoramic mountain, golf and sea views located within La Cala Golf Resort with three 18 hole championship golf courses, Clubhouse, Hotel and Spa, 24 hour onsite security. Current building regulations allow to build a detached villa of 331 m2 + basement + uncovered terraces + pool. Water, electricity and sewage connections are all in place. Building licence granted, construction can start immediately.

Setting Close To Golf Urbanisation

Orientation 💙 North East Views Sea Mountain ✓ Golf Country Panoramic Security 24 Hour Security

Utilities Electricity
Drinkable Water
Telephone Category Golf With Planning Permission