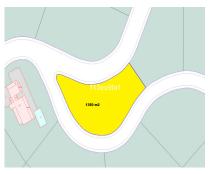

## Sales - Plot - La Cala Golf 240.000€

www.arbatestates.com +34 606 84 36 45 +34 602 51 80 97 info@arbatestates.com

Ref.-ID: R5078311 La Cala Golf Plot

Community: 156 EUR / year

IBI: 500 EUR / year

1350 m2

Residential plot offering panoramic mountain and golf views located within La Cala Golf Resort with three 18 hole championship golf courses, Clubhouse, Hotel and Spa, 24 hour onsite security. Current building regulations allow to build a detached villa of 270 m2 + basement + uncovered terraces + pool. Water, electricity and sewage connections are all in place.