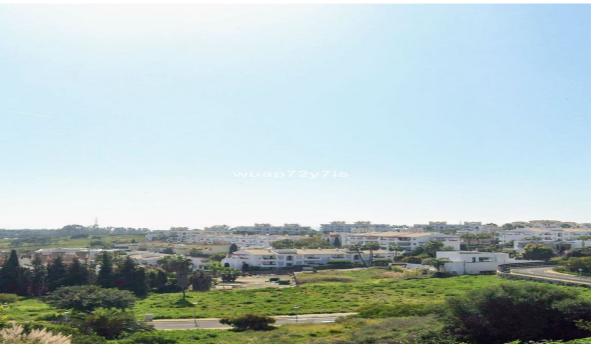

Sales - Plot - Estepona 585.000€ www.arbatestates.com +34 606 84 36 45 +34 602 51 80 97 info@arbatestates.com

Ref.-ID: R5078035 Estepona Plot

838 m2

An extraordinary opportunity to acquire a spacious plot of land ideally located between Estepona and Marbella, offering stunning sea and mountain views. Just 5 minutes from the charming town of Estepona, 10–15 minutes from the iconic Puerto Banús, and 20 minutes from Marbella, this plot provides the perfect setting for building a bespoke luxury villa or an exclusive residential project. It benefits from access to electricity and an agricultural water supply, ensuring the essential infrastructure is available. Its privileged location places it near renowned golf courses such as La Resina Golf & Country Club, the Unicorn Racquet Sports Club, the prestigious Atlas American School, as well as excellent restaurants, stylish boutiques, luxury beach clubs, and the modern Hospiten hospital. This exceptional land invites you to enjoy a sophisticated lifestyle on the Costa del Sol, combining privacy, breathtaking views,

## Orientation

North East South West

Condition Good

Views
Sea
Mountain
Panoramic
Ski