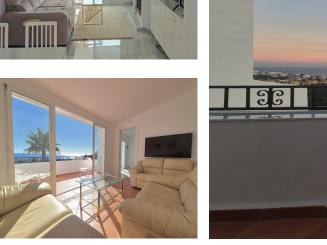

150 m2

**Apartment** 

Renovated duplex penthouse, finished with exclusive luxury materials!! The duplex penthouse enjoys a great location between Fuengirola and Marbella, offering easy access to both towns. It features beautiful views of the sea and the mountains, creating a stunning backdrop for everyday living. Just a one-minute walk from two popular restaurants, Miel y Nata and The Family, as well as the vibrant Millennium Bar & Nightclub. It's also only a few minutes away from well-known beach destinations such as Max Beach (2.5 miles), Cabopino Beach (1.5 miles), and Marbella center (9 minutes by car). This penthouse has been fully upgraded with top-quality materials and features: - A brand-new Porcelanosa kitchen with modern electrical installations - Two new Porcelanosa bathrooms and a guest toilet, all with updated electrics - New aluminum sliding doors on the first floor - Professional plastering of three bedrooms and the living room - Four terraces, all treated with Capafinad - Three new air conditioning units - A new large water heater for the master bathroom A total renovation investment of approximately [120,000 Spread over two floors, the penthouse includes: - Three double bedrooms with sea and mountain views, including a master bedroom with en-suite - Four private terraces with sun from morning to evening - Two spacious TV rooms, each equipped with Smart TVs (three in total) - Two dining areas for both formal and casual dining This penthouse offers a rare combination of peace, privacy, and close proximity to Marbella's best attractions. A unique opportunity for anyone seeking luxury and comfort on the Costa del Sol.

Views

**✓** Sea

Panoramic

**✓** Garden

✓ Pool

Category

Luxury