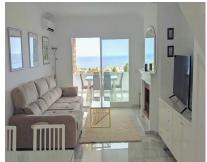

150 m2

**Apartment** 

Renovated duplex penthouse, finished with exclusive luxury materials!! The duplex penthouse enjoys a great location between Fuengirola and Marbella, offering easy access to both towns. It features beautiful views of the sea and the mountains, creating a stunning backdrop for everyday living. Just a one-minute walk from two popular restaurants, Miel y Nata and The Family, as well as the vibrant Millennium Bar & Nightclub. It's also only a few minutes away from well-known beach destinations such as Max Beach (2.5 miles), Cabopino Beach (1.5 miles), and Marbella center (9 minutes by car). This penthouse has been fully upgraded with top-quality materials and features: - A brand-new Porcelanosa kitchen with modern electrical installations - Two new Porcelanosa bathrooms and a guest toilet, all with updated electrics - New aluminum sliding doors on the first floor - Professional plastering of three bedrooms and the living room - Four terraces, all treated with Capafinad - Three new air conditioning units - A new large water heater for the master bathroom A total renovation investment of approximately [120,000 Spread over two floors, the penthouse includes: - Three double bedrooms with sea and mountain views, including a master bedroom with en-suite - Four private terraces with sun from morning to evening - Two spacious TV rooms, each equipped with Smart TVs (three in total) - Two dining areas for both formal and casual dining This penthouse offers a rare combination of peace, privacy, and close proximity to Marbella's best attractions. A unique opportunity for anyone seeking luxury and comfort on the Costa del Sol.

Views

**✓** Sea

Panoramic

**✓** Garden

✓ Pool

Category

Luxury