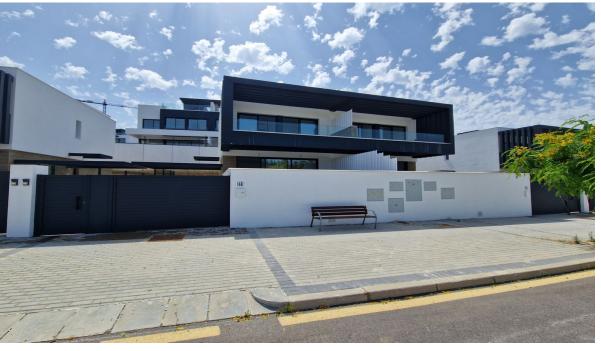

Sales - House - Atalaya 795.000€ www.arbatestates.com +34 606 84 36 45 +34 602 51 80 97 info@arbatestates.com

Ref.-ID: R5074180

Atalaya

House

2.5

112 m2

Brand new semi detached villa near Atalaya golf course and within easy reach of Atalaya golf club and El Paraiso golf club. The property faces west and has it's own private parking space within the private plot of the house. One enters a spacious living dining room with open plan kitchen and this whole area flows gently out to a large sunny terrace with views of the surrounding countryside. On this level there is a guest bathroom. Upstairs is the master bedroom with a bedroom ensuite and another bedroom which shares a terrace with the master bedroom. There is a third bedroom which shares a bathroom with the second bedroom. The whole house has underfloor heating and air-conditioning all run with aerotermia energy which is the 21st century form of ecological and cheap energy. The house has aluminium frame windows with double glazed glass and pocelanic floors. The community has a large communal swimming pool. Situated about 2 kms from restaurants and shops, 4 kms from the beach and about 6 kms from San Pedro de Alcantara. Easy access to Marbella town, Puerto Banus, Estepona and all the golf courses and the other amenities along the coast.