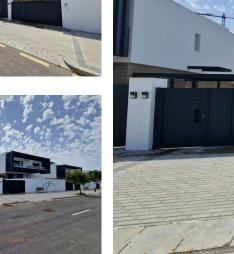

Sales - House - Atalaya 795.000€ www.arbatestates.com +34 606 84 36 45 +34 602 51 80 97 info@arbatestates.com

Ref.-ID: R5074180

Atalaya

House

2.5

112 m2

Brand new semi detached villa near Atalaya golf course and within easy reach of Atalaya golf club and El Paraiso golf club. The property faces west and has it's own private parking space within the private plot of the house. One enters a spacious living dining room with open plan kitchen and this whole area flows gently out to a large sunny terrace with views of the surrounding countryside. On this level there is a guest bathroom. Upstairs is the master bedroom with a bedroom ensuite and another bedroom which shares a terrace with the master bedroom. There is a third bedroom which shares a bathroom with the second bedroom. The whole house has underfloor heating and air-conditioning all run with aerotermia energy which is the 21st century form of ecological and cheap energy. The house has aluminium frame windows with double glazed glass and pocelanic floors. The community has a large communal swimming pool. Situated about 2 kms from restaurants and shops, 4 kms from the beach and about 6 kms from San Pedro de Alcantara. Easy access to Marbella town, Puerto Banus, Estepona and all the golf courses and the other amenities along the coast.