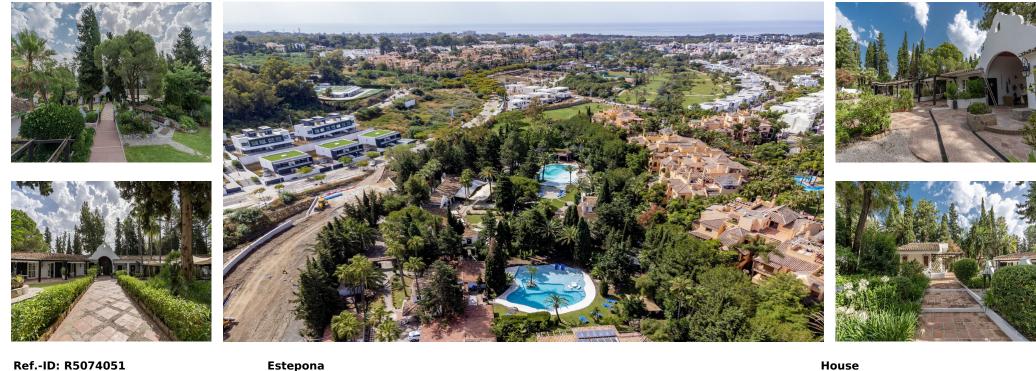

Sales - House - Estepona 5.250.000€

www.arbatestates.com  $+34\ 606\ 84\ 36\ 45$ +34 602 51 80 97 info@arbatestates.com

Unique Marbella real estate and business opportunity Designed in the style of a traditional Spanish Cortijo, this excellently maintained property of nearly 2238m2 sits across two separate plots (totalling nearly 10,000m2) featuring private individuals casitas and separate villas, extensive outdoor and indoor entertaining space, and staff quarters - all surrounded by mature and secluded gardens. As a wedding and private events venue it stands apart from the competition due to its proximity to the coast and local amenities, accessibility, and multiple accommodation options. This property has both residential and commercial licenses presenting a range of exciting business and development options. In great condition, competitively priced and excellently located within 10 mins of Puerto Banus, local beaches, and fantastic bars and restaurants, this is a rare opportunity to acquire prime real estate with high-growth potential. Further information will be only be released to interested buyers following signature of a non-disclosure agreement and subsequent qualification.