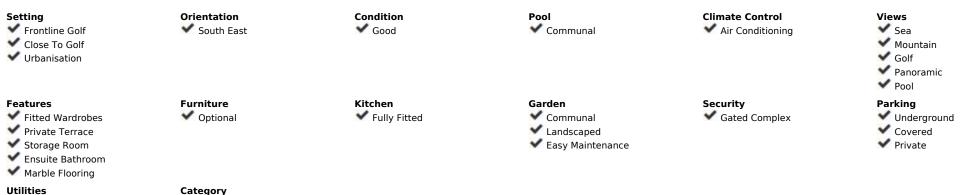

115 m2

**Apartment** 

Elegant Two-Bedroom Penthouse with Breathtaking Panoramic Views in Elviria, Marbella Perched in the uppermost block of a serene and beautifully maintained urbanisation, this bright and spacious penthouse enjoys an elevated position in the hills of Elviria, Marbella—offering sweeping panoramic views of the Mediterranean Sea, surrounding mountains, and lush fairways of the nearby golf course. This stylish duplex apartment is thoughtfully designed for comfort and functionality. On the main level, you'll find a well-proportioned bedroom and a modern bathroom with a shower. The independent, fully equipped kitchen opens onto a generous south-facing terrace, ideal for soaking in the sun and the scenery. For those seeking an open-concept layout, the kitchen could be seamlessly integrated with the living area. The welcoming living room flows naturally onto another expansive terrace, perfect for al fresco dining, morning coffees, or relaxing in the sun with a book or a refreshing drink. Upstairs, the master suite impresses with abundant natural light, ample space, and access to its own private terrace—framing stunning views that change beautifully with the light throughout the day. Comfort is ensured year-round thanks to centralized air conditioning and heating, while high-speed fiber optic internet allows for smooth remote work, streaming, and connectivity. The property comes with a spacious underground parking space and a double high private storage room for added convenience. Surrounded by mature trees and manicured gardens, the gated community boasts three communal swimming pools, with the largest located directly in front of the apartment and visible from the kitchen terrace—offering a picturesque and peaceful backdrop to daily life. Local amenities, including supermarkets, restaurants, cafés, and essential services, are within easy reach—just a few minutes by car or a scenic walk downhill. Excellent public transport connections are also available nearby, with taxi stands and bus stops in the same area. Elviria enjo