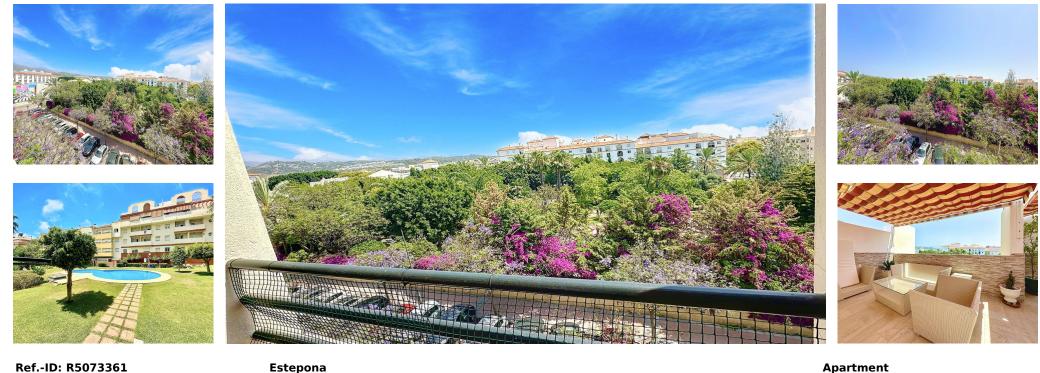

Sales - Apartment - Estepona 460.000€

www.arbatestates.com  $+34\ 606\ 84\ 36\ 45$ +34 602 51 80 97 info@arbatestates.com

Ref.-ID: R5073361

Estepona

Community: 840 EUR / year

IBI: 560 EUR / year

Rubbish: 120 EUR / year

150 m2

Discover this spacious and bright duplex penthouse located in one of Estepona's most sought-after areas: Huerta Nueva. A unique opportunity to live spaciously and comfortably in a 5-bedroom home, something rare in the area, ideal for large families, remote work, or those looking for extra space. Located in a privileged location, this home combines the best of urban living and proximity to the sea. All the services you need are just a stone's throw away: supermarkets, schools, medical centers, parks, cafes, and restaurants... Forget about the car, everything is within easy reach. And the best part: Just a 5-minute walk from the beach, you can enjoy the promenade and the sea breeze whenever you want. Live in a quiet, established, and vibrant area, with the comfort of a spacious and versatile penthouse in the heart of the city. You will love it! Let's make a visit.

| Setting<br>Town<br>Village<br>Close To Shops<br>Close To Sea<br>Close To Schools<br>Close To Marina                                                                                                           | Orientation<br>East        | Condition<br>Excellent<br>Recently Refurbished | Pool<br>Communal   | Climate Control<br>Air Conditioning | Views<br>Mountain<br>Urban<br>Street |
|---------------------------------------------------------------------------------------------------------------------------------------------------------------------------------------------------------------|----------------------------|------------------------------------------------|--------------------|-------------------------------------|--------------------------------------|
| FeaturesCovered TerraceLiftFitted WardrobesNear TransportPrivate TerraceSatellite TVWiFiEnsuite BathroomAccess for people with reducedmobilityMarble FlooringDouble GlazingCourtesy BusNear ChurchFiber Optic | Furniture<br>Not Furnished | Kitchen<br>Fully Fitted                        | Garden<br>Communal | Security<br>Gated Complex           | Parking<br>Street                    |
| Utilities<br>Electricity<br>Drinkable Water<br>Telephone                                                                                                                                                      | Category<br>Distressed     |                                                |                    |                                     |                                      |