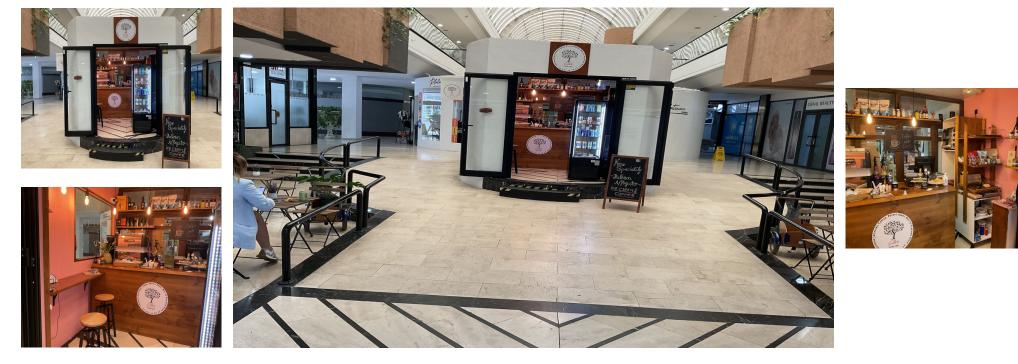

Sales - Commercial - Marbella 28.000€ www.arbatestates.com +34 606 84 36 45 +34 602 51 80 97 info@arbatestates.com

Marbella

Commercial

Cosy little Café, in Puerto Banus, Marbella, Costa del Sol Running Business, ideal for start up Business Built 14 m<sup>2</sup>, Terrace 12 m<sup>2</sup>. Setting : Commercial Area, Port, Close To Shops, Close To Sea, Close To Town, Close To Marina. Orientation : South, West, North West. Condition : Good. Views : Courtyard. Furniture : Fully Furnished. Kitchen : Fully Fitted. Utilities : Electricity.

- Setting Commercial Area Port
- Close To Shops

- Close To Sea Close To Town Close To Marina

Utilities ✓ Electricity

Orientation South West North West Condition 🖌 Good

Views Courtyard

Furniture 💙 Fully Furnished Kitchen 💙 Fully Fitted