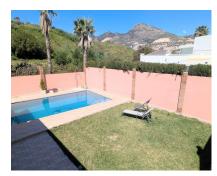

Eng.: Beautiful semi-detached house with a private pool and garden for sale in Benalmádena Costa. It has a constructed area of 241m², spread over three floors. On the ground floor/semi-basement (could be diverted into an independent flat) we find a spacious secondary living room (could be used as a gym, home cinema..), bathroom, a room which is currently used as a storage and a garage. 1st floor consists of a kitchen-dining room, spacious living-dining room with a fire place, a toilet and a terrace with mountain views. On 2nd floor there are 4 bedrooms (one of them with dressing room and en-suite bathroom), 2 bathrooms and another dressing room. The property is located in a very quiet residential area just 5 minutes drive from the beach and has a great connections (N-340 and AP-7). It is a very attractive area with all the facilities and services around (shops, banks, hospital, golf course, international school etc.). The villa is ready to move in! Don't miss the opportunity to acquire a great property at an unbeatable price!

| Condition Fair        | Pool Private   | Climate Control Air Conditioning Central Heating | Features Covered Terrace Private Terrace Storage Room Wood Flooring Barbeque Basement | Furniture Part Furnished | Kitchen Fully Fitted |
|-----------------------|----------------|--------------------------------------------------|---------------------------------------------------------------------------------------|--------------------------|----------------------|
| Security Alarm System | Parking Garage | <b>Utilities</b> Drinkable Water                 |                                                                                       |                          |                      |