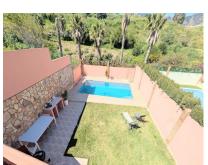

Eng.: Beautiful semi-detached house with a private pool and garden for sale in Benalmádena Costa. It has a constructed area of 241m², spread over three floors. On the ground floor/semi-basement (could be diverted into an independent flat) we find a spacious secondary living room (could be used as a gym, home cinema..), bathroom, a room which is currently used as a storage and a garage. 1st floor consists of a kitchen-dining room, spacious living-dining room with a fire place, a toilet and a terrace with mountain views. On 2nd floor there are 4 bedrooms (one of them with dressing room and en-suite bathroom), 2 bathrooms and another dressing room. The property is located in a very quiet residential area just 5 minutes drive from the beach and has a great connections (N-340 and AP-7). It is a very attractive area with all the facilities and services around (shops, banks, hospital, golf course, international school etc.). The villa is ready to move in! Don't miss the opportunity to acquire a great property at an unbeatable price!

| Condition Fair        | Pool Private   | Climate Control Air Conditioning Central Heating | Features Covered Terrace Private Terrace Storage Room Wood Flooring Barbeque Basement | Furniture Part Furnished | Kitchen Fully Fitted |
|-----------------------|----------------|--------------------------------------------------|---------------------------------------------------------------------------------------|--------------------------|----------------------|
| Security Alarm System | Parking Garage | <b>Utilities</b> Drinkable Water                 |                                                                                       |                          |                      |