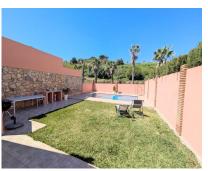

Eng.: Beautiful semi-detached house with a private pool and garden for sale in Benalmádena Costa. It has a constructed area of 241m², spread over three floors. On the ground floor/semi-basement (could be diverted into an independent flat) we find a spacious secondary living room (could be used as a gym, home cinema..), bathroom, a room which is currently used as a storage and a garage. 1st floor consists of a kitchen-dining room, spacious living-dining room with a fire place, a toilet and a terrace with mountain views. On 2nd floor there are 4 bedrooms (one of them with dressing room and en-suite bathroom), 2 bathrooms and another dressing room. The property is located in a very quiet residential area just 5 minutes drive from the beach and has a great connections (N-340 and AP-7). It is a very attractive area with all the facilities and services around (shops, banks, hospital, golf course, international school etc.). The villa is ready to move in! Don't miss the opportunity to acquire a great property at an unbeatable price!

| Condition Fair        | Pool Private   | Climate Control Air Conditioning Central Heating | Features Covered Terrace Private Terrace Storage Room Wood Flooring Barbeque Basement | Furniture Part Furnished | Kitchen Fully Fitted |
|-----------------------|----------------|--------------------------------------------------|---------------------------------------------------------------------------------------|--------------------------|----------------------|
| Security Alarm System | Parking Garage | <b>Utilities</b> Drinkable Water                 |                                                                                       |                          |                      |