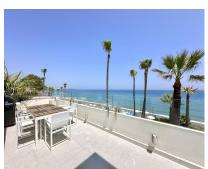

## Sales - Apartment - Estepona 2.000.000€

www.arbatestates.com +34 606 84 36 45 +34 602 51 80 97 info@arbatestates.com

Ref.-ID: R5069965

Estepona

IBI: 1,200 EUR / year

**Apartment** 

145 m2

This fontal sea view penthouse is situated in the sought-after Dominion Beach area, located in Estepona East, Malaga. Offering a blend of comfort and sophistication, the property boasts a generous built area of 145m², with 140m² dedicated to interior living space. The penthouse is designed to provide a luxurious lifestyle in a prime coastal location, making it an ideal choice for those seeking both tranquillity and convenience. The accommodation comprises three well-proportioned bedrooms, including a master suite with its own ensuite bathroom for added privacy and comfort. In addition to the en-suite, there are two further bathrooms and two separate toilets, ensuring ample facilities for family and guests alike. The layout is thoughtfully arranged to maximise both space and natural light, creating a welcoming and airy atmosphere throughout. A standout feature of this property is the expansive 45m² terrace, perfect for outdoor dining, entertaining, or simply enjoying the Mediterranean climate. The terrace seamlessly extends the living area, offering stunning views and a serene setting for relaxation. The penthouse's modern design is complemented by high-quality finishes and attention to detail, ensuring a stylish and comfortable environment. Located within the prestigious Dominion Beach development, residents benefit from a secure and well-maintained community environment. The property's prime position in Estepona East provides easy access to local amenities, beautiful beaches, and the vibrant town centre, making it an exceptional opportunity for both permanent living and holiday retreats.

Views

**✓** Sea

✓ Pool

Panoramic