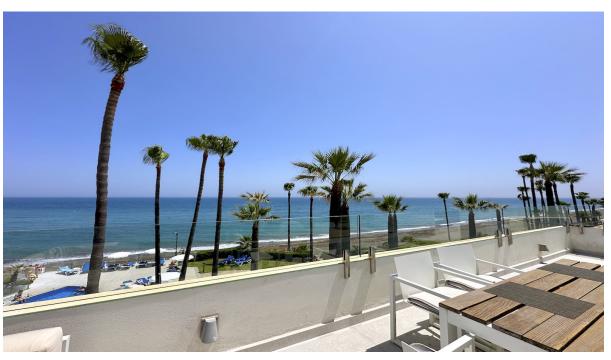

## Sales - Apartment - Estepona 2.000.000€

www.arbatestates.com +34 606 84 36 45 +34 602 51 80 97 info@arbatestates.com

Ref.-ID: R5069965

Estepona

IBI: 1,200 EUR / year

**Apartment** 

145 m2

This fontal sea view penthouse is situated in the sought-after Dominion Beach area, located in Estepona East, Malaga. Offering a blend of comfort and sophistication, the property boasts a generous built area of 145m², with 140m² dedicated to interior living space. The penthouse is designed to provide a luxurious lifestyle in a prime coastal location, making it an ideal choice for those seeking both tranquillity and convenience. The accommodation comprises three well-proportioned bedrooms, including a master suite with its own ensuite bathroom for added privacy and comfort. In addition to the en-suite, there are two further bathrooms and two separate toilets, ensuring ample facilities for family and guests alike. The layout is thoughtfully arranged to maximise both space and natural light, creating a welcoming and airy atmosphere throughout. A standout feature of this property is the expansive 45m² terrace, perfect for outdoor dining, entertaining, or simply enjoying the Mediterranean climate. The terrace seamlessly extends the living area, offering stunning views and a serene setting for relaxation. The penthouse's modern design is complemented by high-quality finishes and attention to detail, ensuring a stylish and comfortable environment. Located within the prestigious Dominion Beach development, residents benefit from a secure and well-maintained community environment. The property's prime position in Estepona East provides easy access to local amenities, beautiful beaches, and the vibrant town centre, making it an exceptional opportunity for both permanent living and holiday retreats.

Views

**✓** Sea

✓ Pool

Panoramic