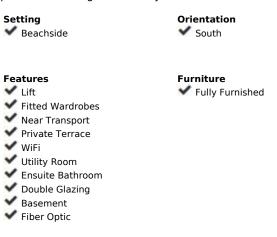

## Sales - Apartment - Estepona 2.000.000€

www.arbatestates.com +34 606 84 36 45 +34 602 51 80 97 info@arbatestates.com

Ref.-ID: R5069965

Estepona

IBI: 1,200 EUR / year

**Apartment** 

145 m2

This fontal sea view penthouse is situated in the sought-after Dominion Beach area, located in Estepona East, Malaga. Offering a blend of comfort and sophistication, the property boasts a generous built area of 145m², with 140m² dedicated to interior living space. The penthouse is designed to provide a luxurious lifestyle in a prime coastal location, making it an ideal choice for those seeking both tranquillity and convenience. The accommodation comprises three well-proportioned bedrooms, including a master suite with its own ensuite bathroom for added privacy and comfort. In addition to the en-suite, there are two further bathrooms and two separate toilets, ensuring ample facilities for family and guests alike. The layout is thoughtfully arranged to maximise both space and natural light, creating a welcoming and airy atmosphere throughout. A standout feature of this property is the expansive 45m² terrace, perfect for outdoor dining, entertaining, or simply enjoying the Mediterranean climate. The terrace seamlessly extends the living area, offering stunning views and a serene setting for relaxation. The penthouse's modern design is complemented by high-quality finishes and attention to detail, ensuring a stylish and comfortable environment. Located within the prestigious Dominion Beach development, residents benefit from a secure and well-maintained community environment. The property's prime position in Estepona East provides easy access to local amenities, beautiful beaches, and the vibrant town centre, making it an exceptional opportunity for both permanent living and holiday retreats.