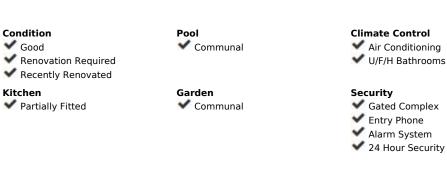

## Sales - Apartment - Estepona 2.000.000€

www.arbatestates.com +34 606 84 36 45 +34 602 51 80 97 info@arbatestates.com

Ref.-ID: R5069965

Estepona

IBI: 1,200 EUR / year

**Apartment** 

145 m2

This fontal sea view penthouse is situated in the sought-after Dominion Beach area, located in Estepona East, Malaga. Offering a blend of comfort and sophistication, the property boasts a generous built area of 145m², with 140m² dedicated to interior living space. The penthouse is designed to provide a luxurious lifestyle in a prime coastal location, making it an ideal choice for those seeking both tranquillity and convenience. The accommodation comprises three well-proportioned bedrooms, including a master suite with its own ensuite bathroom for added privacy and comfort. In addition to the en-suite, there are two further bathrooms and two separate toilets, ensuring ample facilities for family and guests alike. The layout is thoughtfully arranged to maximise both space and natural light, creating a welcoming and airy atmosphere throughout. A standout feature of this property is the expansive 45m² terrace, perfect for outdoor dining, entertaining, or simply enjoying the Mediterranean climate. The terrace seamlessly extends the living area, offering stunning views and a serene setting for relaxation. The penthouse's modern design is complemented by high-quality finishes and attention to detail, ensuring a stylish and comfortable environment. Located within the prestigious Dominion Beach development, residents benefit from a secure and well-maintained community environment. The property's prime position in Estepona East provides easy access to local amenities, beautiful beaches, and the vibrant town centre, making it an exceptional opportunity for both permanent living and holiday retreats.