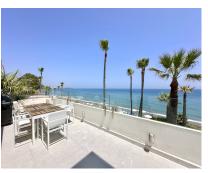

## Sales - Apartment - Estepona 2.000.000€

www.arbatestates.com +34 606 84 36 45 +34 602 51 80 97 info@arbatestates.com

Ref.-ID: R5069965

Estepona

IBI: 1,200 EUR / year

**Apartment** 

145 m2

This fontal sea view penthouse is situated in the sought-after Dominion Beach area, located in Estepona East, Malaga. Offering a blend of comfort and sophistication, the property boasts a generous built area of 145m², with 140m² dedicated to interior living space. The penthouse is designed to provide a luxurious lifestyle in a prime coastal location, making it an ideal choice for those seeking both tranquillity and convenience. The accommodation comprises three well-proportioned bedrooms, including a master suite with its own ensuite bathroom for added privacy and comfort. In addition to the en-suite, there are two further bathrooms and two separate toilets, ensuring ample facilities for family and guests alike. The layout is thoughtfully arranged to maximise both space and natural light, creating a welcoming and airy atmosphere throughout. A standout feature of this property is the expansive 45m² terrace, perfect for outdoor dining, entertaining, or simply enjoying the Mediterranean climate. The terrace seamlessly extends the living area, offering stunning views and a serene setting for relaxation. The penthouse's modern design is complemented by high-quality finishes and attention to detail, ensuring a stylish and comfortable environment. Located within the prestigious Dominion Beach development, residents benefit from a secure and well-maintained community environment. The property's prime position in Estepona East provides easy access to local amenities, beautiful beaches, and the vibrant town centre, making it an exceptional opportunity for both permanent living and holiday retreats.

Views

**✓** Sea

✓ Pool

Panoramic