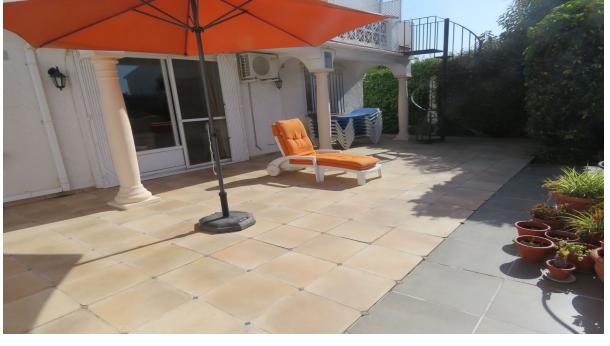

1

68 m<sup>2</sup>

House

150 m2

A typical charming Calypso bungalow. The property has 3 double bedrooms and 2 bathroom of which one ensuite. The semi open kitchen-living area with fireplace leads out to a large sunny terrace. On the front of the property is an enclosed private parking. All rooms have aircon and in the back of the kitchen is a large shed/pantry available. There is also a large roof terrace with distant sea views. The property is conveniently located with all amenities within walking distance.