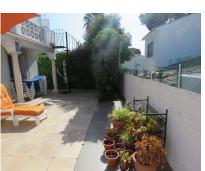

1

68 m<sup>2</sup>

House

150 m2

A typical charming Calypso bungalow. The property has 3 double bedrooms and 2 bathroom of which one ensuite. The semi open kitchen-living area with fireplace leads out to a large sunny terrace. On the front of the property is an enclosed private parking. All rooms have aircon and in the back of the kitchen is a large shed/pantry available. There is also a large roof terrace with distant sea views. The property is conveniently located with all amenities within walking distance.