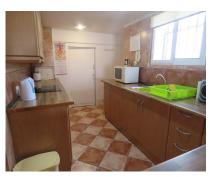

1

68 m<sup>2</sup>

House

150 m2

A typical charming Calypso bungalow. The property has 3 double bedrooms and 2 bathroom of which one ensuite. The semi open kitchen-living area with fireplace leads out to a large sunny terrace. On the front of the property is an enclosed private parking. All rooms have aircon and in the back of the kitchen is a large shed/pantry available. There is also a large roof terrace with distant sea views. The property is conveniently located with all amenities within walking distance.