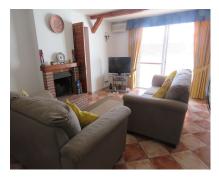

1

68 m<sup>2</sup>

House

150 m2

A typical charming Calypso bungalow. The property has 3 double bedrooms and 2 bathroom of which one ensuite. The semi open kitchen-living area with fireplace leads out to a large sunny terrace. On the front of the property is an enclosed private parking. All rooms have aircon and in the back of the kitchen is a large shed/pantry available. There is also a large roof terrace with distant sea views. The property is conveniently located with all amenities within walking distance.