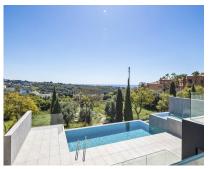

**=** 5

222

930 m2

House

1022 m2

New built quality villa n the prestigious area of Los Flamingos Golf, Villa Padierna. South facing, offering unobstructed panoramic views to the coast and the Mediterranean. Main floor: A spacious open plan living and dining area with an open plan fully fitted kitchen by Banni and Neff appliances. Direct access to the covered and open terraces. Guest toilet. First floor: Three guest bedrooms en suite, all with terraces. Upper floor, solarium. Lower floor, garden level: A project of a master bedroom suite with dressing area will be done and is included in the price. This master bedroom will give direct access to the garden and pool area with ceiling to floor sliding windows. Further there is one further guest bedroom suite, laundry, storage and a 3 car garage. A/C with heating and under floor heating and cooling on all floors. Elevator. Nice outside areas with garden and a private pool. The furniture is included.