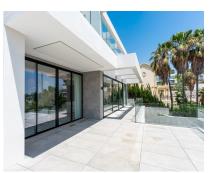

**=** 5

222

930 m2

House

1022 m2

New built quality villa n the prestigious area of Los Flamingos Golf, Villa Padierna. South facing, offering unobstructed panoramic views to the coast and the Mediterranean. Main floor: A spacious open plan living and dining area with an open plan fully fitted kitchen by Banni and Neff appliances. Direct access to the covered and open terraces. Guest toilet. First floor: Three guest bedrooms en suite, all with terraces. Upper floor, solarium. Lower floor, garden level: A project of a master bedroom suite with dressing area will be done and is included in the price. This master bedroom will give direct access to the garden and pool area with ceiling to floor sliding windows. Further there is one further guest bedroom suite, laundry, storage and a 3 car garage. A/C with heating and under floor heating and cooling on all floors. Elevator. Nice outside areas with garden and a private pool. The furniture is included.