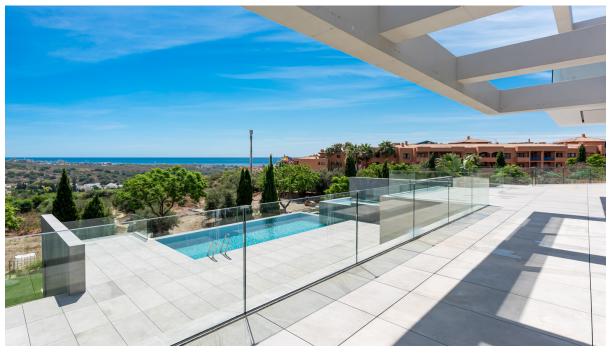

**=** 5

222

930 m2

House

1022 m2

New built quality villa n the prestigious area of Los Flamingos Golf, Villa Padierna. South facing, offering unobstructed panoramic views to the coast and the Mediterranean. Main floor: A spacious open plan living and dining area with an open plan fully fitted kitchen by Banni and Neff appliances. Direct access to the covered and open terraces. Guest toilet. First floor: Three guest bedrooms en suite, all with terraces. Upper floor, solarium. Lower floor, garden level: A project of a master bedroom suite with dressing area will be done and is included in the price. This master bedroom will give direct access to the garden and pool area with ceiling to floor sliding windows. Further there is one further guest bedroom suite, laundry, storage and a 3 car garage. A/C with heating and under floor heating and cooling on all floors. Elevator. Nice outside areas with garden and a private pool. The furniture is included.