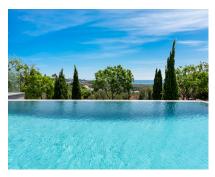

**=** 5

222

930 m2

House

1022 m2

New built quality villa n the prestigious area of Los Flamingos Golf, Villa Padierna. South facing, offering unobstructed panoramic views to the coast and the Mediterranean. Main floor: A spacious open plan living and dining area with an open plan fully fitted kitchen by Banni and Neff appliances. Direct access to the covered and open terraces. Guest toilet. First floor: Three guest bedrooms en suite, all with terraces. Upper floor, solarium. Lower floor, garden level: A project of a master bedroom suite with dressing area will be done and is included in the price. This master bedroom will give direct access to the garden and pool area with ceiling to floor sliding windows. Further there is one further guest bedroom suite, laundry, storage and a 3 car garage. A/C with heating and under floor heating and cooling on all floors. Elevator. Nice outside areas with garden and a private pool. The furniture is included.