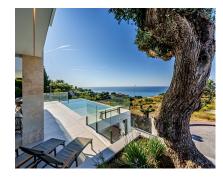

## Sales - House - Benalmadena Costa 2.600.000€

www.arbatestates.com +34 606 84 36 45 +34 602 51 80 97 info@arbatestates.com

Ref.-ID: R5067310

Benalmadena Costa

House

435 m2

650 m2

This south-facing contemporary villa in Benalmádena Costa offers impressive 180º views of the sea and nearby mountains. Set on a 650 m² plot with 400 m² of built space distributed over three levels, the property combines comfort, style, and functional design in one of the most desirable areas of the Costa del Sol. The property is surrounded by green areas where new villas are not permitted to be built. The exterior features clean architectural lines, natural stone finishes, and large floor-to-ceiling windows that flood the interior with natural light and frame views of the sea and mountains. Located in a peaceful area, the villa offers a pleasant sense of privacy. The ground floor includes two bedrooms, each with an en-suite bathroom, sea views, and direct access to the garden. This level also features a versatile room—ideal for use as a gym, storage space, or hobby area—as well as a separate laundry room. There is also a garage with space for 4 vehicles. The main floor is bright and spacious, with a generous open-plan living and dining area connected to an American-style kitchen. From here, sliding doors open to a large terrace with outdoor seating and dining areas, next to a stylish infinity pool. This outdoor space is perfect for relaxing or entertaining while enjoying the sea views. Upstairs, there are two additional bedrooms, both with en-suite bathrooms, and one featuring a large walk-in wardrobe. Both rooms have access to private balconies with glass railings and sea views. The villa is finished to a high standard, with features such as thermal-break aluminum windows, Porcelanosa finishes in the kitchen and bathrooms, wood oven, Bosch kitchen, Dekton finishes, built-in wardrobes with LED lighting, Iroko wood doors and staircases, and large-format porcelain floors (120 x 120 cm). For year-round comfort, the property includes underfloor heating and cooling, Mitsubishi air conditioning, an air purifier, and a Secodam aerothermal system. It also comes with an alarm system, pre-installation for electric curta