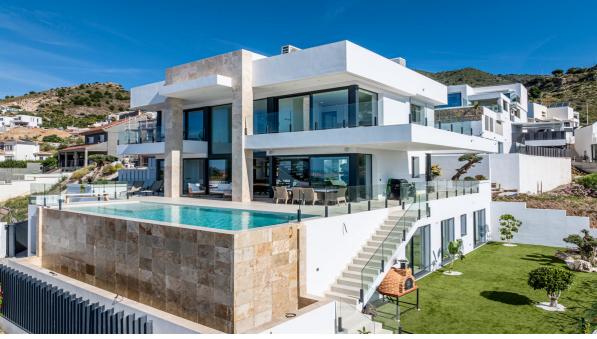

## Sales - House - Benalmadena Costa 2.600.000€

www.arbatestates.com +34 606 84 36 45 +34 602 51 80 97 info@arbatestates.com

Ref.-ID: R5067310

Benalmadena Costa

House

435 m2

650 m2

This south-facing contemporary villa in Benalmádena Costa offers impressive 180º views of the sea and nearby mountains. Set on a 650 m² plot with 400 m² of built space distributed over three levels, the property combines comfort, style, and functional design in one of the most desirable areas of the Costa del Sol. The property is surrounded by green areas where new villas are not permitted to be built. The exterior features clean architectural lines, natural stone finishes, and large floor-to-ceiling windows that flood the interior with natural light and frame views of the sea and mountains. Located in a peaceful area, the villa offers a pleasant sense of privacy. The ground floor includes two bedrooms, each with an en-suite bathroom, sea views, and direct access to the garden. This level also features a versatile room—ideal for use as a gym, storage space, or hobby area—as well as a separate laundry room. There is also a garage with space for 4 vehicles. The main floor is bright and spacious, with a generous open-plan living and dining area connected to an American-style kitchen. From here, sliding doors open to a large terrace with outdoor seating and dining areas, next to a stylish infinity pool. This outdoor space is perfect for relaxing or entertaining while enjoying the sea views. Upstairs, there are two additional bedrooms, both with en-suite bathrooms, and one featuring a large walk-in wardrobe. Both rooms have access to private balconies with glass railings and sea views. The villa is finished to a high standard, with features such as thermal-break aluminum windows, Porcelanosa finishes in the kitchen and bathrooms, wood oven, Bosch kitchen, Dekton finishes, built-in wardrobes with LED lighting, Iroko wood doors and staircases, and large-format porcelain floors (120 x 120 cm). For year-round comfort, the property includes underfloor heating and cooling, Mitsubishi air conditioning, an air purifier, and a Secodam aerothermal system. It also comes with an alarm system, pre-installation for electric curta