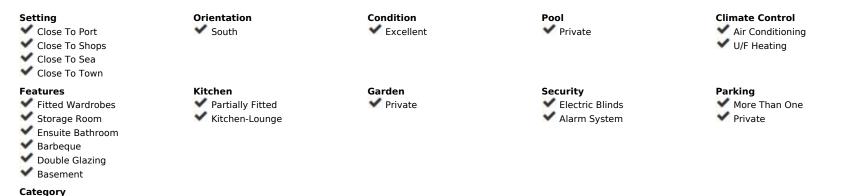

## Sales - House - Benalmadena Costa 2.600.000€

www.arbatestates.com +34 606 84 36 45 +34 602 51 80 97 info@arbatestates.com

Ref.-ID: R5067310

Benalmadena Costa

House

435 m2

650 m2

This south-facing contemporary villa in Benalmádena Costa offers impressive 180º views of the sea and nearby mountains. Set on a 650 m² plot with 400 m² of built space distributed over three levels, the property combines comfort, style, and functional design in one of the most desirable areas of the Costa del Sol. The property is surrounded by green areas where new villas are not permitted to be built. The exterior features clean architectural lines, natural stone finishes, and large floor-to-ceiling windows that flood the interior with natural light and frame views of the sea and mountains. Located in a peaceful area, the villa offers a pleasant sense of privacy. The ground floor includes two bedrooms, each with an en-suite bathroom, sea views, and direct access to the garden. This level also features a versatile room—ideal for use as a gym, storage space, or hobby area—as well as a separate laundry room. There is also a garage with space for 4 vehicles. The main floor is bright and spacious, with a generous open-plan living and dining area connected to an American-style kitchen. From here, sliding doors open to a large terrace with outdoor seating and dining areas, next to a stylish infinity pool. This outdoor space is perfect for relaxing or entertaining while enjoying the sea views. Upstairs, there are two additional bedrooms, both with en-suite bathrooms, and one featuring a large walk-in wardrobe. Both rooms have access to private balconies with glass railings and sea views. The villa is finished to a high standard, with features such as thermal-break aluminum windows, Porcelanosa finishes in the kitchen and bathrooms, wood oven, Bosch kitchen, Dekton finishes, built-in wardrobes with LED lighting, Iroko wood doors and staircases, and large-format porcelain floors (120 x 120 cm). For year-round comfort, the property includes underfloor heating and cooling, Mitsubishi air conditioning, an air purifier, and a Secodam aerothermal system. It also comes with an alarm system, pre-installation for electric curta

Views

SeaMountain

Garden
Pool

Utilities

Solar water heating

Luxurv