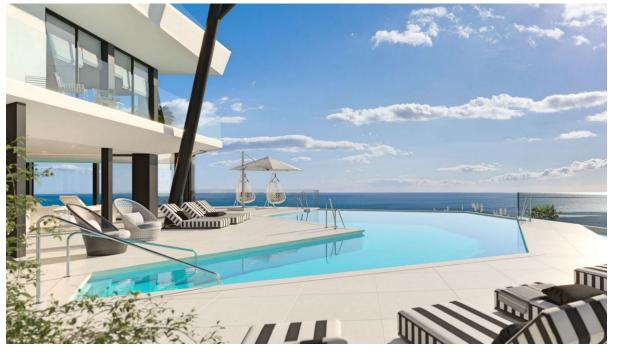

BRAND NEW- READY NOW- UNIT IN CARAT HIGUERON- EXCEPTIONAL SEA VIEWS- LARGE EAST FACING TERRACE- CONCIERGE SERVICE- CHRISTIAN DIOR GYMNASIUM INDOOR HEATED SWIMMING POOL- WALK TO THE BEACH AND ENJOY RESORT FACILITIES. Ready now to move in and enjoy this unique 2 bedroom 2 bathroom apartment styled exclusively with grey slate and contrasting features. The bedroom wall retracts creating an open plan concept with a large lounge. The terrace is extremely spacious and overlooks the sea and you look over the block below. You can walk to the beach and use the facilities within this exceptional development on the Reserva del Higueron complex. There are 2 garage spaces included in the price and a 24 meter storage room. as well. Carat was designed as a residential complex of 157 apartments divided into 4 blocks. these two blocks are made up of 78 dwellings arranged one above the other so as not to obstruct the view. From the careful design of the main entrance to the smallest detail of each individual space from each individual space, the descending path shows the distinctive character that makes Carat Sky Villas a truly unique and exclusive development. In the heart of the Costa del Sol. Carat is located in the heart of Reserva del Higuerón . The development is ideally located between the most popular cities of the Costa del Sol: Malaga, the capital, and Marbella, an international benchmark for luxury. Reserva del Higuerón is a beautiful place to live, surrounded by peace and serenity, yet only minutes from Benalmadena, Puerto Marina and Fuengirola. Thanks to an excellent communication network, Carat is just a 10-minute drive from Malaga International Airport. The airport can also be reached by train in less than 30 minutes from the nearby Carvajal suburban station. Likewise, if your passion is golf, there are a number of courses in the area. As a member of the RH Privé Owners Club, you can also enjoy special treatment at El Chaparral Golf Club.