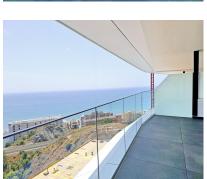

BRAND NEW- READY NOW- UNIT IN CARAT HIGUERON- EXCEPTIONAL SEA VIEWS- LARGE EAST FACING TERRACE- CONCIERGE SERVICE- CHRISTIAN DIOR GYMNASIUM INDOOR HEATED SWIMMING POOL- WALK TO THE BEACH AND ENJOY RESORT FACILITIES. Ready now to move in and enjoy this unique 2 bedroom 2 bathroom apartment styled exclusively with grey slate and contrasting features. The bedroom wall retracts creating an open plan concept with a large lounge. The terrace is extremely spacious and overlooks the sea and you look over the block below. You can walk to the beach and use the facilities within this exceptional development on the Reserva del Higueron complex. There are 2 garage spaces included in the price and a 24 meter storage room. as well. Carat was designed as a residential complex of 157 apartments divided into 4 blocks. these two blocks are made up of 78 dwellings arranged one above the other so as not to obstruct the view. From the careful design of the main entrance to the smallest detail of each individual space from each individual space, the descending path shows the distinctive character that makes Carat Sky Villas a truly unique and exclusive development. In the heart of the Costa del Sol. Carat is located in the heart of Reserva del Higuerón . The development is ideally located between the most popular cities of the Costa del Sol: Malaga, the capital, and Marbella, an international benchmark for luxury. Reserva del Higuerón is a beautiful place to live, surrounded by peace and serenity, yet only minutes from Benalmadena, Puerto Marina and Fuengirola. Thanks to an excellent communication network, Carat is just a 10-minute drive from Malaga International Airport. The airport can also be reached by train in less than 30 minutes from the nearby Carvajal suburban station. Likewise, if your passion is golf, there are a number of courses in the area. As a member of the RH Privé Owners Club, you can also enjoy special treatment at El Chaparral Golf Club.

Views

Sea

Panoramic

Courtesy Bus
Fiber Optic