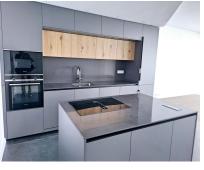

BRAND NEW- READY NOW- UNIT IN CARAT HIGUERON- EXCEPTIONAL SEA VIEWS- LARGE EAST FACING TERRACE- CONCIERGE SERVICE- CHRISTIAN DIOR GYMNASIUM INDOOR HEATED SWIMMING POOL- WALK TO THE BEACH AND ENJOY RESORT FACILITIES. Ready now to move in and enjoy this unique 2 bedroom 2 bathroom apartment styled exclusively with grey slate and contrasting features. The bedroom wall retracts creating an open plan concept with a large lounge. The terrace is extremely spacious and overlooks the sea and you look over the block below. You can walk to the beach and use the facilities within this exceptional development on the Reserva del Higueron complex. There are 2 garage spaces included in the price and a 24 meter storage room. as well. Carat was designed as a residential complex of 157 apartments divided into 4 blocks. these two blocks are made up of 78 dwellings arranged one above the other so as not to obstruct the view. From the careful design of the main entrance to the smallest detail of each individual space from each individual space, the descending path shows the distinctive character that makes Carat Sky Villas a truly unique and exclusive development. In the heart of the Costa del Sol. Carat is located in the heart of Reserva del Higuerón . The development is ideally located between the most popular cities of the Costa del Sol: Malaga, the capital, and Marbella, an international benchmark for luxury. Reserva del Higuerón is a beautiful place to live, surrounded by peace and serenity, yet only minutes from Benalmadena, Puerto Marina and Fuengirola. Thanks to an excellent communication network, Carat is just a 10-minute drive from Malaga International Airport. The airport can also be reached by train in less than 30 minutes from the nearby Carvajal suburban station. Likewise, if your passion is golf, there are a number of courses in the area. As a member of the RH Privé Owners Club, you can also enjoy special treatment at El Chaparral Golf Club.