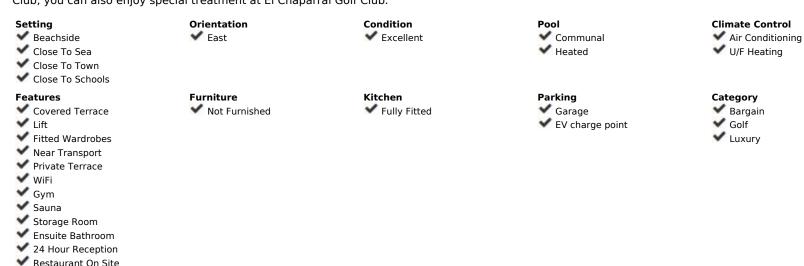

BRAND NEW- READY NOW- UNIT IN CARAT HIGUERON- EXCEPTIONAL SEA VIEWS- LARGE EAST FACING TERRACE- CONCIERGE SERVICE- CHRISTIAN DIOR GYMNASIUM INDOOR HEATED SWIMMING POOL- WALK TO THE BEACH AND ENJOY RESORT FACILITIES. Ready now to move in and enjoy this unique 2 bedroom 2 bathroom apartment styled exclusively with grey slate and contrasting features. The bedroom wall retracts creating an open plan concept with a large lounge. The terrace is extremely spacious and overlooks the sea and you look over the block below. You can walk to the beach and use the facilities within this exceptional development on the Reserva del Higueron complex. There are 2 garage spaces included in the price and a 24 meter storage room. as well. Carat was designed as a residential complex of 157 apartments divided into 4 blocks. these two blocks are made up of 78 dwellings arranged one above the other so as not to obstruct the view. From the careful design of the main entrance to the smallest detail of each individual space from each individual space, the descending path shows the distinctive character that makes Carat Sky Villas a truly unique and exclusive development. In the heart of the Costa del Sol. Carat is located in the heart of Reserva del Higuerón . The development is ideally located between the most popular cities of the Costa del Sol: Malaga, the capital, and Marbella, an international benchmark for luxury. Reserva del Higuerón is a beautiful place to live, surrounded by peace and serenity, yet only minutes from Benalmadena, Puerto Marina and Fuengirola. Thanks to an excellent communication network, Carat is just a 10-minute drive from Malaga International Airport. The airport can also be reached by train in less than 30 minutes from the nearby Carvajal suburban station. Likewise, if your passion is golf, there are a number of courses in the area. As a member of the RH Privé Owners Club, you can also enjoy special treatment at El Chaparral Golf Club.

Views

Sea

Panoramic

Courtesy Bus
Fiber Optic